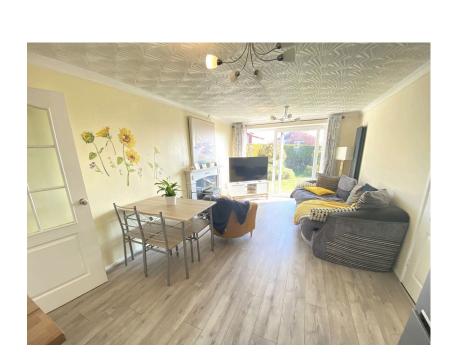

Externally there is a converted double garage that was previously used as a business and could easily be again or converted back into a garage.

The property has a half moon wrap around garden with two lawn sections, rear courtyard and a gated three car driveway.