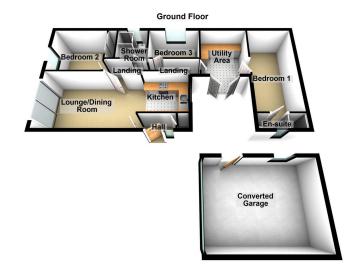

This lovely home offers good size accommodation comprising: Entrance hallway, lounge/dining room, open plan kitchen, inner hallway, main bedroom with en suite shower room, two further bedrooms and a shower room.

Externally there is a converted double garage that was previously used as a business and could easily be again or converted back into a garage.

The property has a half moon wrap around garden with two lawn sections, rear courtyard and a gated three car driveway.