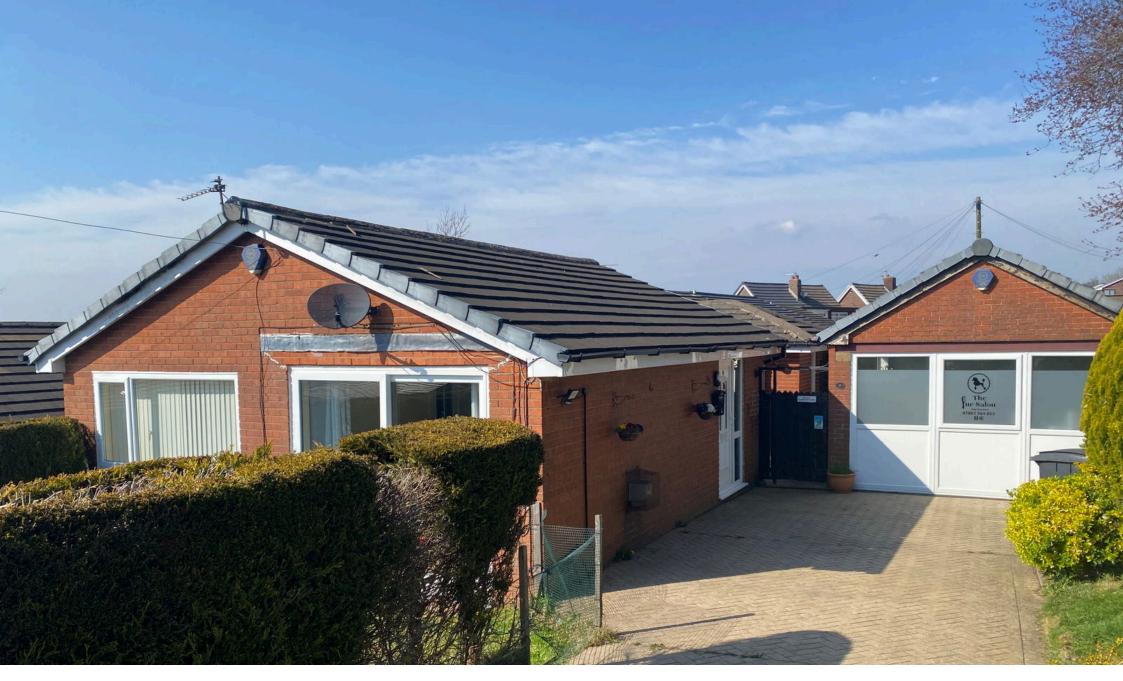

## 9 Staveley Close, Shaw

£259,950

True Bungalow

Extended

Three Bedrooms

Large Lounge/Dining Room

- Open Plan Kitchen
- Great Location
- Massive Double Converted Garage
- EPC: D

Offered for sale is this three bedroom detached true bungalow located in an elevated position at the top of Shaw, close to Saddleworth.

Externally there is a converted double garage that was previously used as a business and could easily be again or converted back into a garage.

The property has a half moon wrap around garden with two lawn sections, rear courtyard and a gated three car driveway.