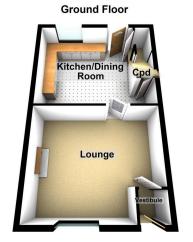

NO CHAIN. Offered for sale is this three bedroom mid terraced property located in between Shaw & Newhey.

With amazing views to the rear over open woodland and not overlooked to the front.

Accommodation comprising: Entrance vestibule, lounge and a large kitchen/dining room.

To the first floor there are three bedrooms, landing and a bathroom.

Externally the property is garden fronted and has an open plan yard ideal for parking. Local Metro stops within easy reach as are motorway networks.