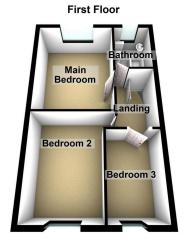

To the first floor there are three bedrooms, landing and a bathroom.

Externally the property is garden fronted and has an open plan yard ideal for parking. Local Metro stops within easy reach as are motorway networks.