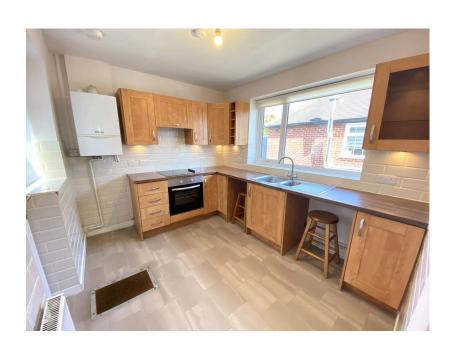

Accommodation comprising of : Porch, hallway, lounge, kitchen, two bedrooms and a bathroom.

Externally there is a good size rear garden, garage and large driveway.

Local shops and amenities within easy reach.