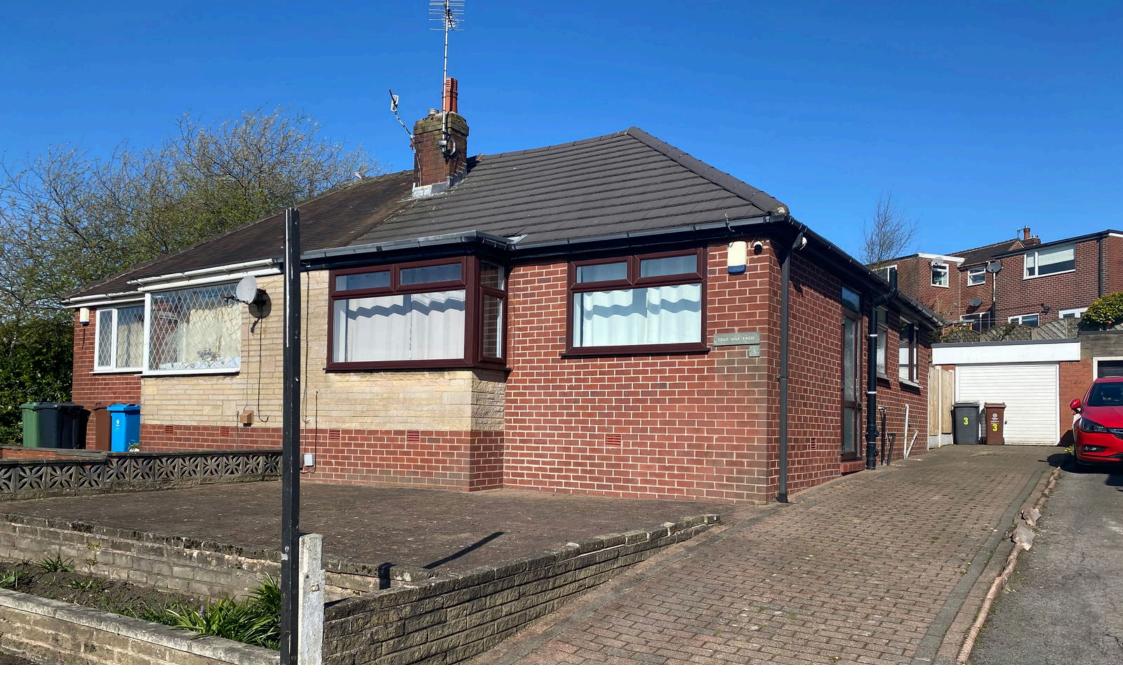

## 3 Hawkshead Road, Shaw, Oldham, OL2 7QX

£239,950

• No Chain • True Bungalow

Two Bedrooms
Bathroom

Good Kitchen/Dining Room
Good Condition Throughout

• Garage • EPC: C

NO CHAIN. Offered for sale is this lovely two bedroom true bungalow located in this lovely spot in High Crompton, Shaw.

Accommodation comprising of : Porch, hallway, lounge, kitchen, two bedrooms and a bathroom.

Externally there is a good size rear garden, garage and large driveway.

Local shops and amenities within easy reach.