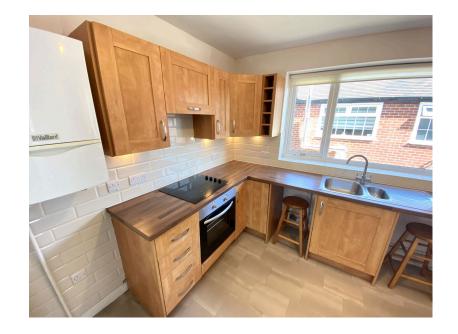

Accommodation comprising of : Porch, hallway, lounge, kitchen, two bedrooms and a bathroom.

Externally there is a good size rear garden, garage and large driveway.

Local shops and amenities within easy reach.