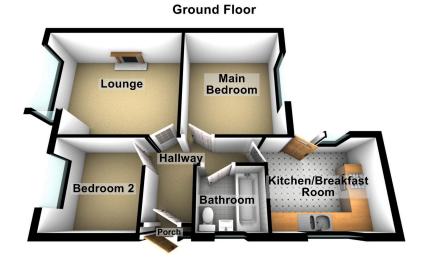

## 3 Hawkshead Road, Shaw, Oldham, OL2 7QX

£239,950

• No Chain • True Bungalow

Two Bedrooms
Bathroom

Good Kitchen/Dining Room
Good Condition Throughout

• Garage • EPC: C

NO CHAIN. Offered for sale is this lovely two bedroom true bungalow located in this lovely spot in High Crompton, Shaw.

Accommodation comprising of : Porch, hallway, lounge, kitchen, two bedrooms and a bathroom.

Externally there is a good size rear garden, garage and large driveway.

Local shops and amenities within easy reach.