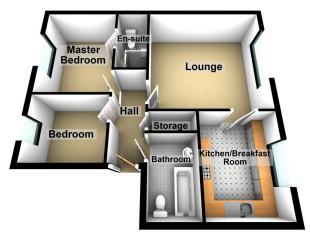

The property's accommodation briefly comprises of:- Entrance Hall with large storage cupboard, Lounge, Kitchen/Breakfast Room, Master Double Bedroom with En-Suite, Bathroom and a further Bedroom with Gas Central Heating and uPVC Double glazing throughout.

## Ground Floor