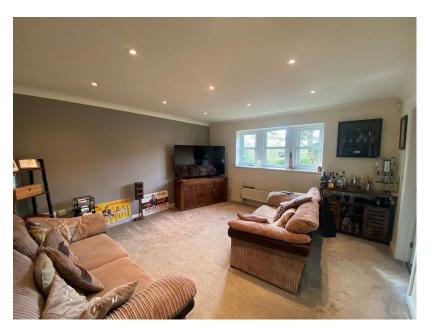

The property's accommodation briefly comprises of:- Entrance Hall with large storage cupboard, Lounge, Kitchen/Breakfast Room, Master Double Bedroom with En-Suite, Bathroom and a further Bedroom with Gas Central Heating and uPVC Double glazing throughout.