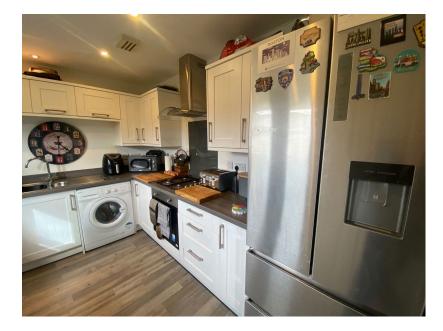

The property's accommodation briefly comprises of:- Entrance Hall with large storage cupboard, Lounge, Kitchen/Breakfast Room, Master Double Bedroom with En-Suite, Bathroom and a further Bedroom with Gas Central Heating and uPVC Double glazing throughout.