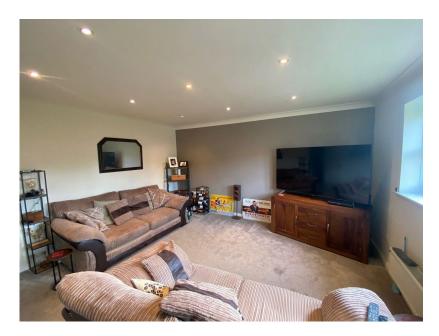

The property's accommodation briefly comprises of:- Entrance Hall with large storage cupboard, Lounge, Kitchen/Breakfast Room, Master Double Bedroom with En-Suite, Bathroom and a further Bedroom with Gas Central Heating and uPVC Double glazing throughout.