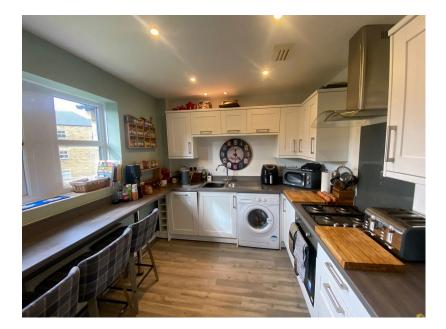

The property's accommodation briefly comprises of:- Entrance Hall with large storage cupboard, Lounge, Kitchen/Breakfast Room, Master Double Bedroom with En-Suite, Bathroom and a further Bedroom with Gas Central Heating and uPVC Double glazing throughout.