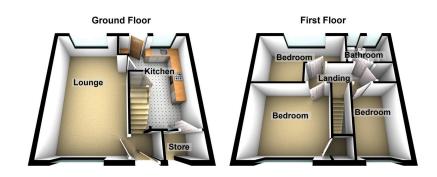

## 20 Lavender Road, Oldham, OL4 5NY

£159,950

- Mid Town House
- Spacious Property
- Popular Location

- Three Bedrooms
- Ideal Family Home
- EPC D

Well presented three bedroom town house situated in a popular location just off Lees New Road therefore close to local amenities and transport links. Ideally suited to an array of purchasers from first time buyers to young and growing families or even those looking to add to their buy to let portfolio. The property is well presented throughout and the ample living space comprises entrance hall, through lounge/dining and kitchen all to the ground floor whilst to the first floor there are three bedrooms and a family bathroom. Externally the property has a lawned garden to the front and a good size enclosed garden to the rear with lawn and patio areas. The property also benefits from double glazing, gas central heating with a new Worcester boiler being installed within the last two years plus, the guttering front and rear has been replaced.