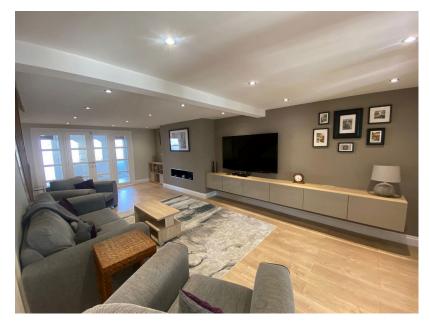

Internal accommodation briefly comprises of:- Large Entrance Lobby, Lounge, Sitting/Dining Room and Kitchen to the Ground Floor and to the First Floor there are Four Bedrooms and Family Bathroom.

The property further benefits from having uPVC Double Glazing & Gas Central Heating throughout.