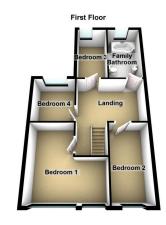

Internal accommodation briefly comprises of:- Large Entrance Lobby, Lounge, Sitting/Dining Room and Kitchen to the Ground Floor and to the First Floor there are Four Bedrooms and Family Bathroom.

The property further benefits from having uPVC Double Glazing & Gas Central Heating throughout.