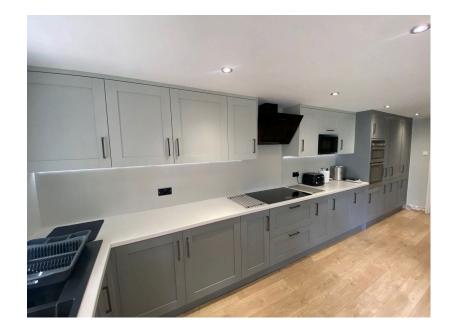

Internal accommodation briefly comprises of:- Large Entrance Lobby, Lounge, Sitting/Dining Room and Kitchen to the Ground Floor and to the First Floor there are Four Bedrooms and Family Bathroom.

The property further benefits from having uPVC Double Glazing & Gas Central Heating throughout.