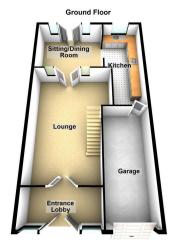

Internal accommodation briefly comprises of:- Large Entrance Lobby, Lounge, Sitting/Dining Room and Kitchen to the Ground Floor and to the First Floor there are Four Bedrooms and Family Bathroom.

The property further benefits from having uPVC Double Glazing & Gas Central Heating throughout.

Externally, to the front of the property there is off-road parking and integral garage, whilst to the rear is an enclosed low

Chadderton Office 509 Middleton Road, Chadderton, Oldham, OL9 9SH