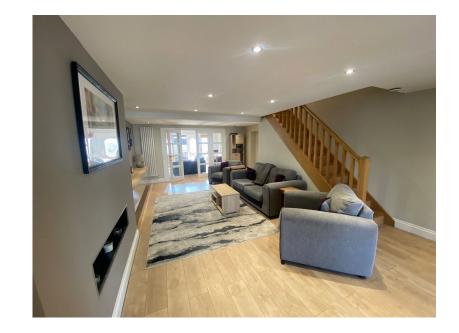

Internal accommodation briefly comprises of:- Large Entrance Lobby, Lounge, Sitting/Dining Room and Kitchen to the Ground Floor and to the First Floor there are Four Bedrooms and Family Bathroom.

The property further benefits from having uPVC Double Glazing & Gas Central Heating throughout.