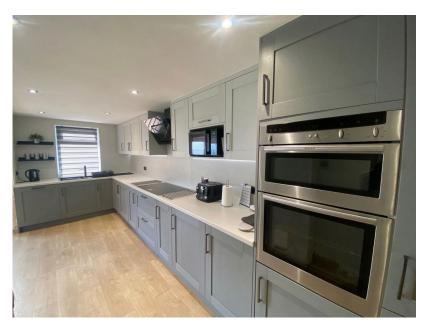

Internal accommodation briefly comprises of:- Large Entrance Lobby, Lounge, Sitting/Dining Room and Kitchen to the Ground Floor and to the First Floor there are Four Bedrooms and Family Bathroom.

The property further benefits from having uPVC Double Glazing & Gas Central Heating throughout.