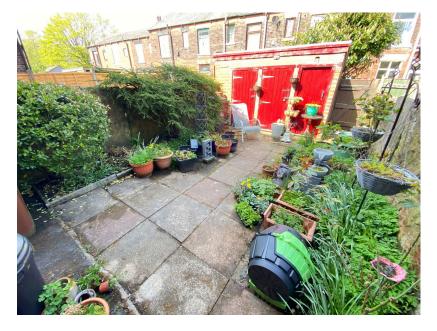

Accommodation comprising: Entrance vestibule, lounge and a good size kitchen/diner. To the first floor there are two bedrooms and a bathroom.

Externally there is a lovely garden with outside store out buildings. On road parking.