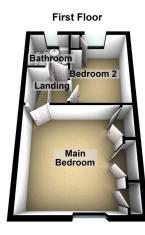

Accommodation comprising: Entrance vestibule, lounge and a good size kitchen/diner. To the first floor there are two bedrooms and a bathroom.

Externally there is a lovely garden with outside store out buildings. On road parking.