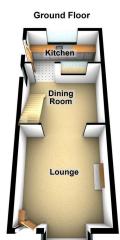

NO CHAIN. Offered for sale is this lovely two bedroom semidetached property located between Milnrow and Rochdale. This gorgeous home has been renovated to offer brand new fittings internally, including the kitchen, bathroom and flooring throughout. Accommodation comprising: Lounge, dining room and a good size kitchen. To the first floor there are two bedrooms and a lovely brand new bathroom. Externally there is a good size rear garden, lawn to the front plus an allocated parking space. There are also visitor spaces as well. Local shops and amenities within easy reach as are motorway networks.