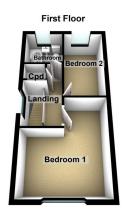

NO CHAIN. Offered for sale is this lovely two bedroom semidetached property located between Milnrow and Rochdale. This gorgeous home has been renovated to offer brand new fittings internally, including the kitchen, bathroom and flooring throughout. Accommodation comprising: Lounge, dining room and a good size kitchen. To the first floor there are two bedrooms and a lovely brand new bathroom. Externally there is a good size rear garden, lawn to the front plus an allocated parking space. There are also visitor spaces as well. Local shops and amenities within easy reach as are motorway networks.