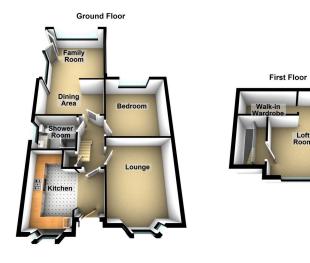

Beautifully presented and meticulously maintained by the current owners is this two bedroom extended semi detached bungalow. If you are looking for a home that is ready to move straight into, whether you are a first time buyer, young family or looking to downsize, then this could be the one for you. Located close to well regarded local schools, local amenities and transport links. Internally the versatile accommodation comprises, Entrance hallway, lounge, kitchen, beautiful open plan dining/sitting room, modern shower room one double bedroom plus there is an additional loft room that is currently used as a bedroom. Externally there is a ample of road parking by means of a gated block paved area to the front of the house with a further block paved driveway leading to a detached single garage plus, a lovely enclosed rear garden.