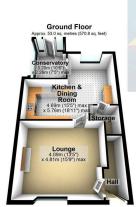

The property's generous (over three levels) accommodation briefly comprises of: -

Ground Floor - Entrance Hall, Lounge, Kitchen/Dining Area and Conservatory.

First Floor - Three Bedrooms and Bathroom. Second Floor - Bedroom with Eaves Storage.

## **▶**¶ 4 **▶** 1 **₽** 2

Total area: approx. 113.6 sq. metres (1223.0 sq. feet) aimer - Whist every attempt has been made to ensure the accuracy of the foor plan contained here, this plan is for illustrative purposes only and should an ensure the second second and plants.