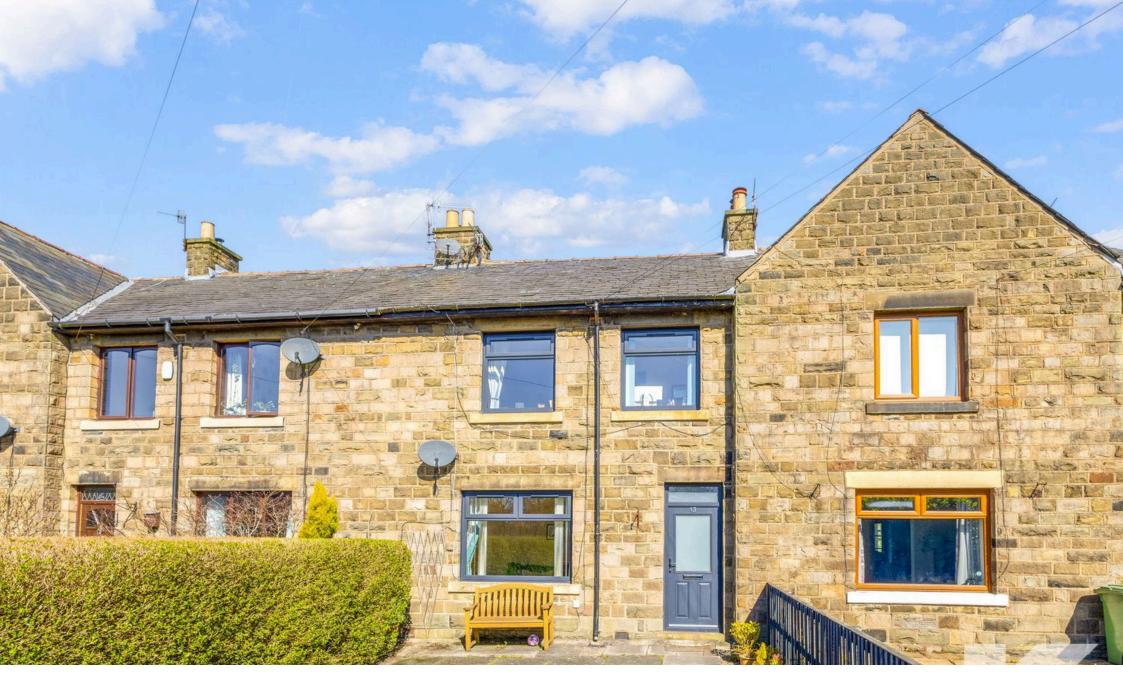

## **13 Ripponden Road, Denshaw, OL3 5SH.** £315,000

- Mid-Terrace Property
  Four Bedrooms
- Sought After Location
- Character Home
- Surrounding Countryside
- Easy Access to M62 Motorway
- Off-Road Parking To The Rear
- EPC Rating D

For sale, a rare opportunity to purchase a characterful Four Bedroom Mid-Terrace Property, located in the much soughtafter village of Denshaw. This family home is within walking distance of Christ Church C of E Primary School as well as being conveniently located for motorway connections via the M62 and a Metrolink tram stop in Newhey which is only a fiveminute drive away.

The property further benefits from having uPVC Double Glazing and Gas Central Heating throughout. Externally there is a gated front garden and to the rear of the property there is a block paved parking area and open aspect countryside views. Viewings are essential in order to appreciate what this property