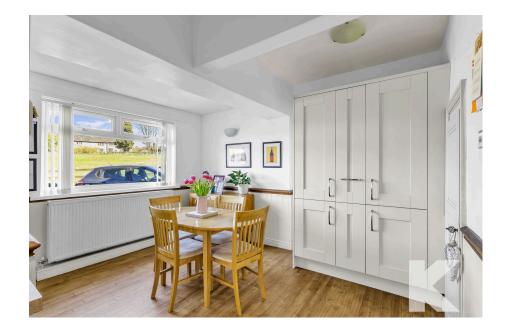

The property's generous (over three levels) accommodation briefly comprises of: -

Ground Floor - Entrance Hall, Lounge, Kitchen/Dining Area and Conservatory.

First Floor - Three Bedrooms and Bathroom. Second Floor - Bedroom with Eaves Storage.

The property further benefits from having uPVC Double Glazing and Gas Central Heating throughout. Externally there is a gated front garden and to the rear of the property there is a block paved parking area and open aspect countryside views. Viewings are essential in order to appreciate what this property