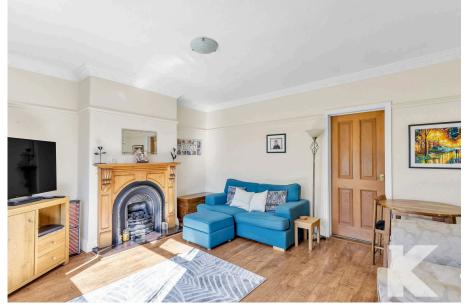

The property's generous (over three levels) accommodation briefly comprises of: -

Ground Floor - Entrance Hall, Lounge, Kitchen/Dining Area and Conservatory.

First Floor - Three Bedrooms and Bathroom. Second Floor - Bedroom with Eaves Storage.

The property further benefits from having uPVC Double Glazing and Gas Central Heating throughout. Externally there is a gated front garden and to the rear of the property there is a block paved parking area and open aspect countryside views. Viewings are essential in order to appreciate what this property