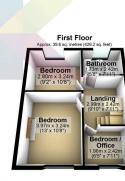

The property's generous (over three levels) accommodation briefly comprises of: -

Ground Floor - Entrance Hall, Lounge, Kitchen/Dining Area and Conservatory.

First Floor - Three Bedrooms and Bathroom. Second Floor - Bedroom with Eaves Storage.

## **▶**¶ 4 **▶** 1 **₽** 2

Total area: approx. 113.6 sq. metres (1223.0 sq. feet) aimer - Whist every attempt has been made to ensure the accuracy of the foor plan contained here, this plan is for illustrative purposes only and should an ensure the second second and plants.