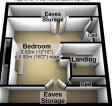

The property's generous (over three levels) accommodation briefly comprises of: -

Ground Floor - Entrance Hall, Lounge, Kitchen/Dining Area and Conservatory.

First Floor - Three Bedrooms and Bathroom. Second Floor - Bedroom with Eaves Storage.

## **▶**¶ 4 **▶** 1 **₽** 2

Total area: approx. 113.6 sq. metres (1223.0 sq. feet) aimer - Whist every attempt has been made to ensure the accuracy of the foor plan contained here, this plan is for illustrative purposes only and should an ensure the second second and plants.