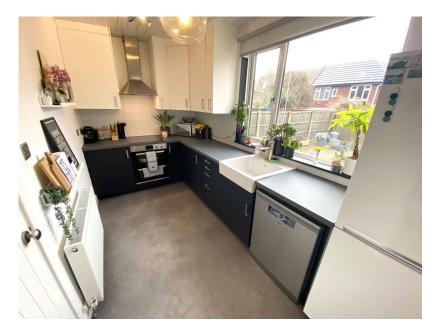

## **8 Lowe Green, Royton** £174,950

- Town House
- Close To Royton Centre
- Lovely Fitted Kitchen
- Nice Rear Garden

- Cul De Sac Location
- Two Double Bedrooms
- Utility Room
- EPC: D

Offered for sale is this lovely townhouse located within an easy walk to Royton centre.

Accommodation comprising: Entrance hall, lounge, kitchen, rear hallway and a utility room.

To the first floor there are two double bedrooms and a bathroom.

Externally there is a south facing rear garden, garden fronted and road and bay parking.