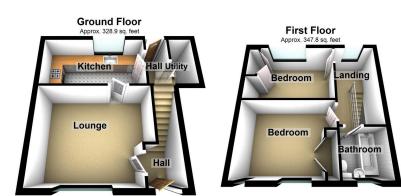

Accommodation comprising: Entrance hall, lounge, kitchen, rear hallway and a utility room.

To the first floor there are two double bedrooms and a bathroom.

Externally there is a south facing rear garden, garden fronted and road and bay parking.

Total area: approx. 676.7 sq. feet