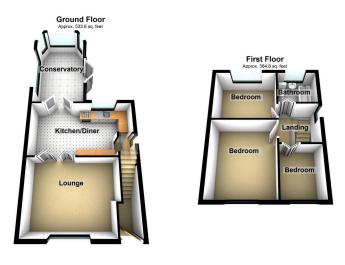

• EPC - C

Situated in the ever popular Moorside area of Oldham just off Turf Pitt Lane is this three bedroom semi detached property, located close to well regarded local schools, shops, amenities and public transport links. Offered for sale providing a superb young or growing family home the living space comprises, to the ground floor, entrance hall, lounge, modern kitchen diner with useful storage/utility area plus a conservatory. Off the first floor landing there are three bedrooms (Two doubles and a single, two bedrooms with fitted wardrobes) and a family bathroom. Externally the property sits on a good size plot with a lawn to the front and driveway leading to a detached single garage, whilst to the rear a low maintenance garden with various patio areas. The property also benefits from GCH and double glazing.

Total area: approx. 918.5 sq. feet

Chadderton Office 509 Middleton Road, Chadderton, Oldham, OL9 9SH