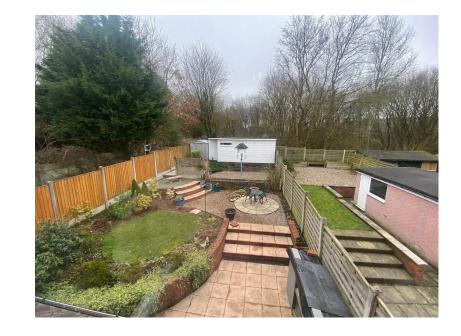

Externally to the front of the property is a driveway for off road parking leading to a larger than average integral garage, whilst to the roar of the property is a gaparous mature tiered corden

w a

Total area: approx. 106.7 sq. metres (1148.3 sq. feet)