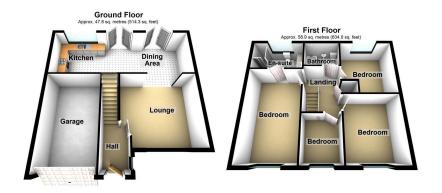

Internally the property's accommodation briefly comprises of: Entrance Hall, Lounge, Dining Area and Kitchen to the ground floor and to the first floor there are Four Bedrooms (Master with en-suite) and Bathroom.

Externally to the front of the property is a driveway for off road parking leading to a larger than average integral garage, whilst to the roar of the property is a gaparous mature tiered corden

w a

Total area: approx. 106.7 sq. metres (1148.3 sq. feet)