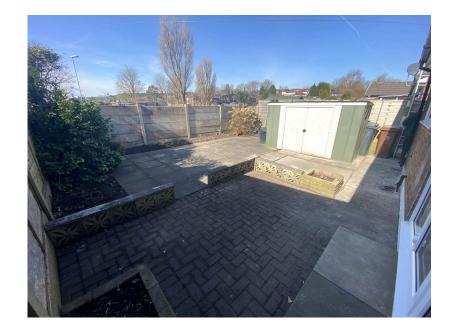

Accommodation comprising: Entrance hallway, large lounge, kitchen/dining room, inner hall, two generous bedrooms and a shower room.

Externally there is a private rear garden and a tarmac driveway to the front.

The property backs on to a green and with extensive views towards Tandle Hill Country Park, which is a short walk away.

Everything has been updated and never been used. Brand new kitchen and shower room. Contact us today to arrange a viewing.