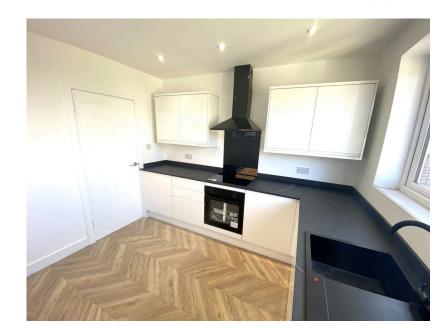

## Offers Over £209,950

• No Chain • True Bungalow

Brand New Inside
Brand New Kitchen

Brand New Shower Room
Close To Tandle Hills

Driveway & Garden
EPC: C

NO CHAIN. This true bungalow has completely been renovated to produce a new home within the original construction..

Accommodation comprising: Entrance hallway, large lounge, kitchen/dining room, inner hall, two generous bedrooms and a shower room.

Externally there is a private rear garden and a tarmac driveway to the front.

The property backs on to a green and with extensive views towards Tandle Hill Country Park, which is a short walk away.

Everything has been updated and never been used. Brand new kitchen and shower room. Contact us today to arrange a viewing.