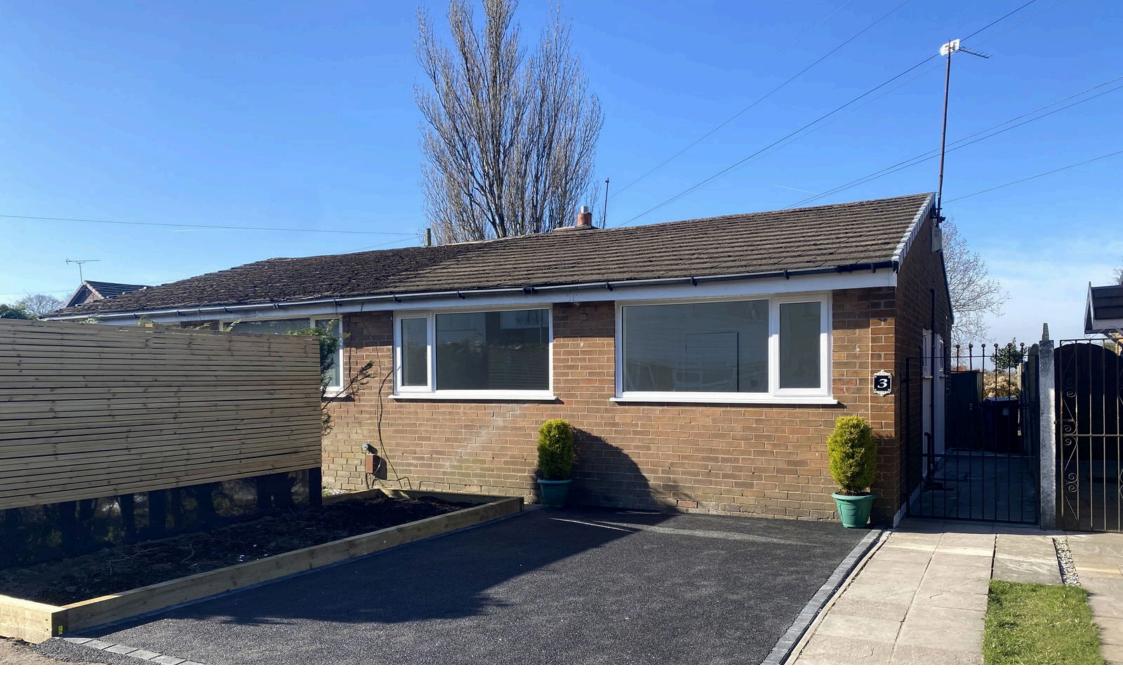

## Offers Over £209,950

• No Chain • True Bungalow

Brand New Inside
Brand New Kitchen

Brand New Shower Room
Close To Tandle Hills

Driveway & Garden
EPC: C

NO CHAIN. This true bungalow has completely been renovated to produce a new home within the original construction..

Accommodation comprising: Entrance hallway, large lounge, kitchen/dining room, inner hall, two generous bedrooms and a shower room.

Externally there is a private rear garden and a tarmac driveway to the front.

The property backs on to a green and with extensive views towards Tandle Hill Country Park, which is a short walk away.

Everything has been updated and never been used. Brand new kitchen and shower room. Contact us today to arrange a viewing.