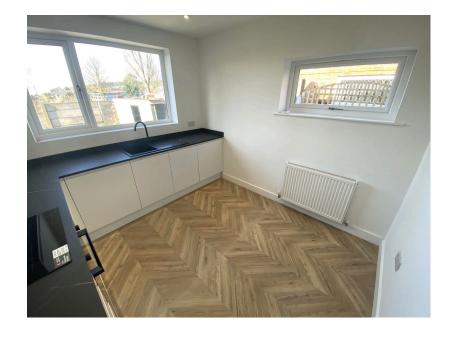

## Offers Over £209,950

• No Chain • True Bungalow

Brand New Inside
Brand New Kitchen

Brand New Shower Room
Close To Tandle Hills

Driveway & Garden
EPC: C

NO CHAIN. This true bungalow has completely been renovated to produce a new home within the original construction..

Accommodation comprising: Entrance hallway, large lounge, kitchen/dining room, inner hall, two generous bedrooms and a shower room.

Externally there is a private rear garden and a tarmac driveway to the front.

The property backs on to a green and with extensive views towards Tandle Hill Country Park, which is a short walk away.

Everything has been updated and never been used. Brand new kitchen and shower room. Contact us today to arrange a viewing.