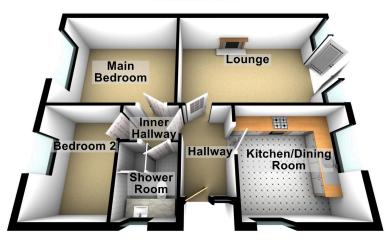

Accommodation comprising: Entrance hallway, large lounge, kitchen/dining room, inner hall, two generous bedrooms and a shower room.

Externally there is a private rear garden and a tarmac driveway to the front.