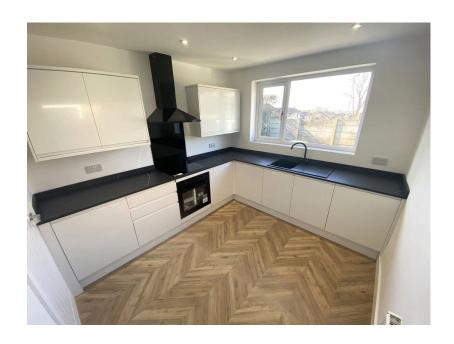

## Offers Over £209,950

• No Chain • True Bungalow

Brand New Inside
Brand New Kitchen

Brand New Shower Room
Close To Tandle Hills

Driveway & Garden
EPC: C

NO CHAIN. This true bungalow has completely been renovated to produce a new home within the original construction..

Accommodation comprising: Entrance hallway, large lounge, kitchen/dining room, inner hall, two generous bedrooms and a shower room.

Externally there is a private rear garden and a tarmac driveway to the front.

The property backs on to a green and with extensive views towards Tandle Hill Country Park, which is a short walk away.

Everything has been updated and never been used. Brand new kitchen and shower room. Contact us today to arrange a viewing.