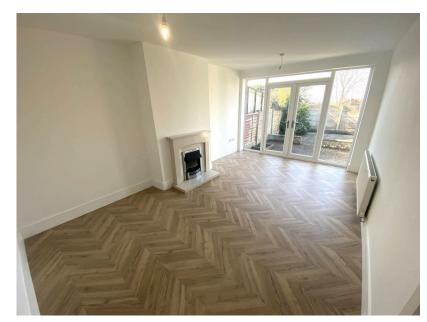

Accommodation comprising: Entrance hallway, large lounge, kitchen/dining room, inner hall, two generous bedrooms and a shower room.

Externally there is a private rear garden and a tarmac driveway to the front.