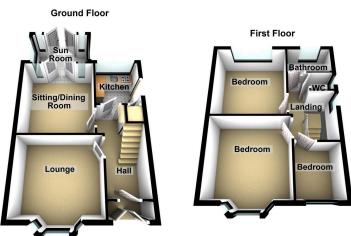

Situated in a highly sought after location is this three bedroom two reception room detached property offered for sale with NO CHAIN therefore VACANT POSSESSION on completion. Although in need of modernisation the property offers the potential to make a super family home, this one is ready for someone to put their own stamp on it and call it home. Internally the living space comprises to the ground floor entrance porch, hallway, lounge, separate sitting/dining room, sun room and kitchen. Off the first floor landing there are three bedrooms (two doubles and a nursery/office) a bathroom with separate WC. Externally sitting on a good size plot that are mature gardens to both the front and rear and a gated driveway providing ample off road parking that leads to a detached single garage.