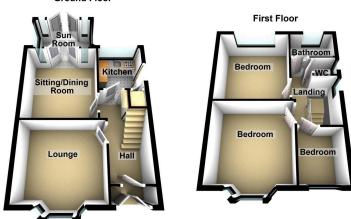

Situated in a highly sought after location is this three bedroom two reception room detached property offered for sale with NO CHAIN therefore VACANT POSSESSION on completion. Although in need of modernisation the property offers the potential to make a super family home, this one is ready for someone to put their own stamp on it and call it home. Internally the living space comprises to the ground floor entrance porch, hallway, lounge, separate sitting/dining room, sun room and kitchen. Off the first floor landing there are three bedrooms (two doubles and a nursery/office) a bathroom with separate WC. Externally sitting on a good size plot that are mature gardens to both the front and rear and a gated driveway providing ample off road parking that leads to a detached single garage.