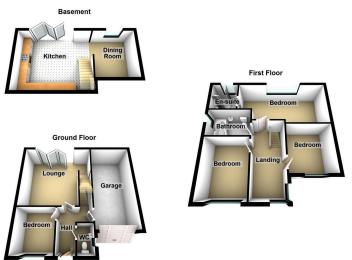

Kirkham Property are delighted to offer for sale this beautiful executive four bedroom detached property positioned at the top end of this modern development in a cul de sac position which is not overlooked from either the front or rear. Situated close to local village amenities plus Saddleworth is only a short drive away and frequently served by public transport. Leesbrook Nature Park is also a short walk from the property for those that love outdoor activities. Internally the ample living space comprises, to the ground floor, entrance hallway, lounge, bedroom and wc plus access to the integral garage. Down to the lower ground where you will find a modern open plan kitchen and dining area with bi fold doors straight out to the garden. To the first floor there are three further bedrooms including the master which has its own En-Suite as well as a family bathroom and enough space for a study area to the landing. Viewing comes highly recommended to appreciate this fa