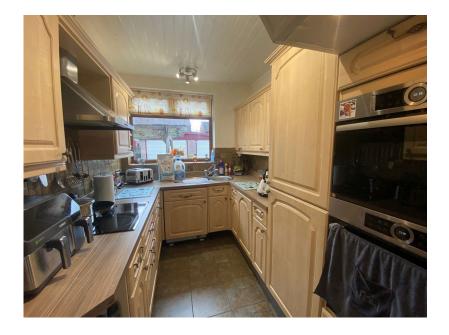

With well proportioned internal accommodation throughout comprising of:- Entrance Hallway, Lounge, Dining Area and Kitchen to the Ground Floor and to the First Floor there are Three Bedrooms, a Shower room and separate WC.