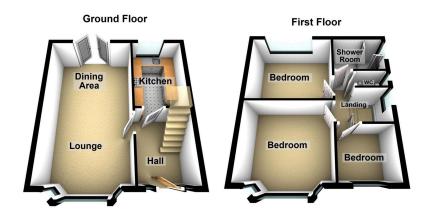

With well proportioned internal accommodation throughout comprising of:- Entrance Hallway, Lounge, Dining Area and Kitchen to the Ground Floor and to the First Floor there are Three Bedrooms, a Shower room and separate WC.