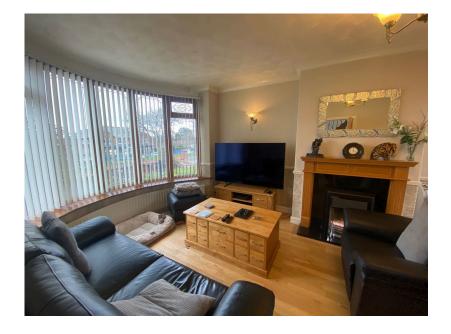

With well proportioned internal accommodation throughout comprising of:- Entrance Hallway, Lounge, Dining Area and Kitchen to the Ground Floor and to the First Floor there are Three Bedrooms, a Shower room and separate WC.