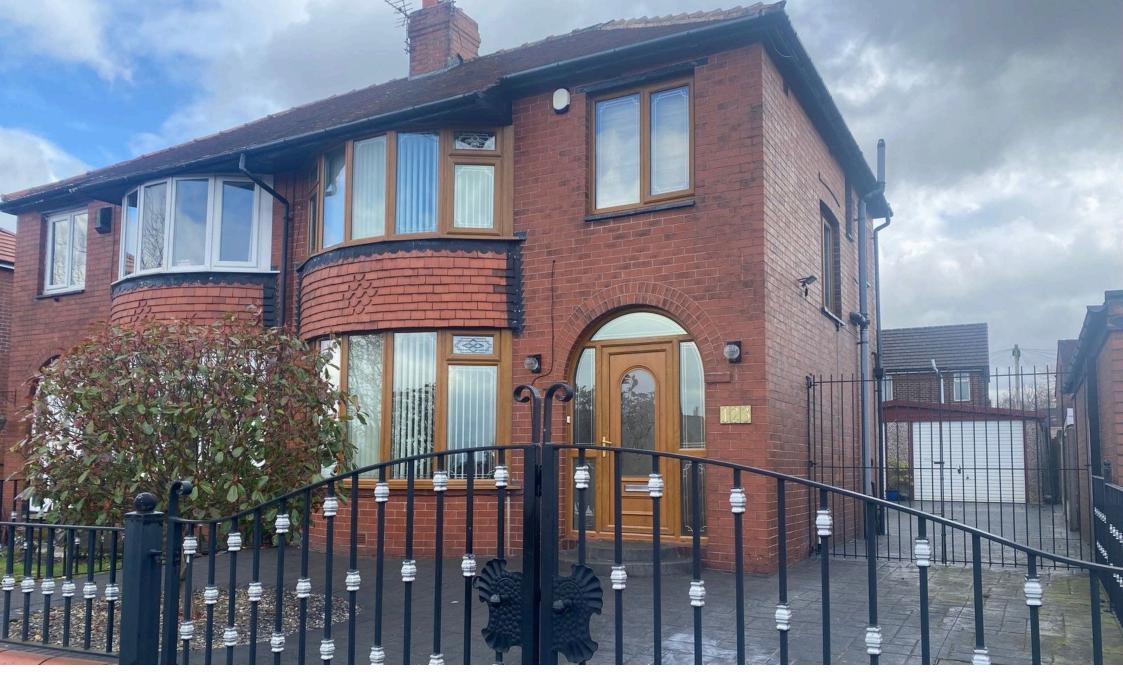

Ideally suited to the young and growing family is this traditional Three Bedroom bay windowed Semi-Detached property, situated in a popular location close to local amenities, well regarded local schools and the North West Motorway network.

Externally there is a low maintenance stamped concrete artificial stone area to the front along with a matching driveway providing ample off road parking leading to the rear which has a generous enclosed area again laid with stamped concrete artificial stone housing a pond, shed and large Double Garage with electric doors.