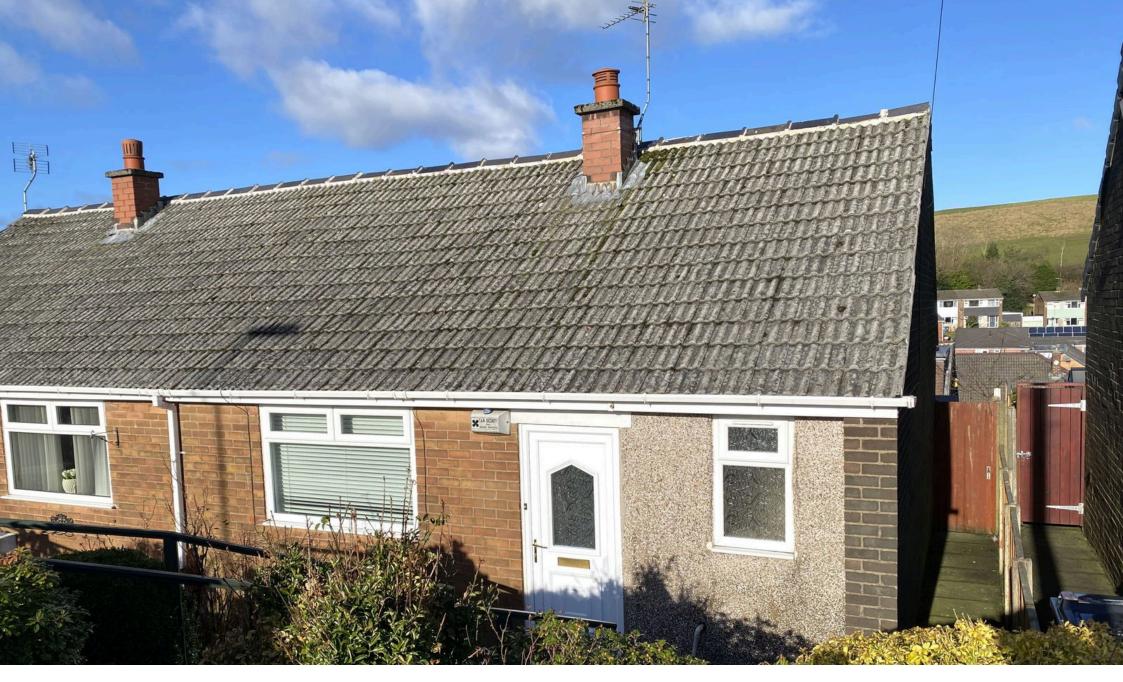

## **8 Rush Mount, High Crompton, Shaw** £174,950

- No Chain
- One Bedroom
- Nice Kitchen
- Conservatory

- Semi Detached True Bungalow
- Newly Fitted Carpets
- Combination Gas Boiler
- EPC Rating D

NO CHAIN. Offered for sale is this one bedroom semi detached true bungalow located in this tucked away cul de sac in High Crompton.

Accommodation comprising: Entrance hallway, lounge, kitchen, conservatory, bedroom and a bathroom.

Externally there is an enclosed rear garden, on road parking and a garage in a block.

Local shops only a short walk away. Contact us today to arrange a viewing.