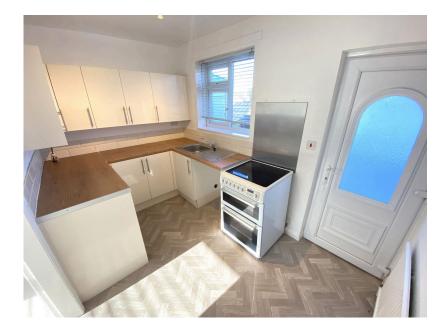

## **8 Rush Mount, High Crompton, Shaw** £174,950

- No Chain
- One Bedroom
- Nice Kitchen
- Conservatory

- Semi Detached True Bungalow
- Newly Fitted Carpets
- Combination Gas Boiler
- EPC Rating D

NO CHAIN. Offered for sale is this one bedroom semi detached true bungalow located in this tucked away cul de sac in High Crompton.

Accommodation comprising: Entrance hallway, lounge, kitchen, conservatory, bedroom and a bathroom.

Externally there is an enclosed rear garden, on road parking and a garage in a block.

Local shops only a short walk away. Contact us today to arrange a viewing.