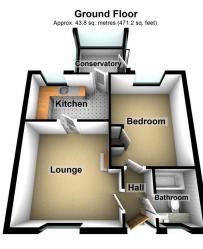

Accommodation comprising: Entrance hallway, lounge, kitchen, conservatory, bedroom and a bathroom.

Externally there is an enclosed rear garden, on road parking and a garage in a block.

Local shops only a short walk away. Contact us today to arrange a viewing.

Total area: approx. 43.8 sq. metres (471.2 sq. feet)