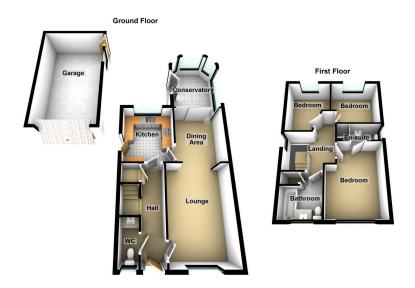

Offered for sale is this beautifully presented spacious three bedroom detached property positioned in a private off shoot on Arkle Drive in a sought after area of Chadderton. Ideally suited to the young and growing family, the property is in move in condition and ready for the next owner to call home. Presented in beautiful condition throughout the spacious accommodation comprises, entrance hallway, wc, lounge, dining area, conservatory and kitchen to the ground floor, whilst to the first floor there are three bedrooms (two with fitted wardrobes and the master with ensuite) and a modern family bathroom. Externally there are pleasant views to the front with a lawn and a driveway providing off road parking, leading to a detached single garage that has been extended, with electric door The beautiful rear garden has been landscaped in the last three months and has an artificial lawn and patio areas. Viewing is a must to appreciate this property.