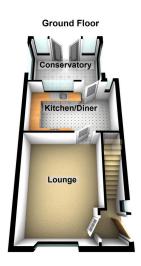

## 14 Lynton Close, Chadderton

Offers Over £250,000

- Semi Detached
- Cul de sac Location
- Popular Location
- EPC D

- Three Bedrooms
- Great Family Home
- Gardens and Driveway

Situated in a cul de sac location just off Rydal Avenue is this three bedroom semi detached property close to well regarded schools, local amenities and transport links. Ideally suited to the young and growing family the property is well presented throughout and internally comprises, to the ground floor, entrance hallway, lounge, dining kitchen and conservatory whilst off the first floor landing there are three bedrooms (two doubles and a good size single) and a family bathroom. Externally there is a lawn garden to the front with a gated driveway and then to the rear an enclosed low maintenance garden. The property also benefits from double glazing and gas central heating.