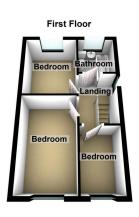

## 14 Lynton Close, Chadderton

Offers Over £250,000

- Semi Detached
- Cul de sac Location
- Popular Location
- EPC D

- Three Bedrooms
- Great Family Home
- Gardens and Driveway

Situated in a cul de sac location just off Rydal Avenue is this three bedroom semi detached property close to well regarded schools, local amenities and transport links. Ideally suited to the young and growing family the property is well presented throughout and internally comprises, to the ground floor, entrance hallway, lounge, dining kitchen and conservatory whilst off the first floor landing there are three bedrooms (two doubles and a good size single) and a family bathroom. Externally there is a lawn garden to the front with a gated driveway and then to the rear an enclosed low maintenance garden. The property also benefits from double glazing and gas central heating.