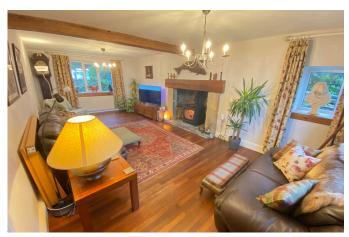

Accommodation comprising: Entrance porch, large hallway, massive 25 ft lounge with log burner, dining room, kitchen/breakfast room, utility room and a WC. To the first floor there is a good size main bedroom with en suite dressing room and bathroom, three further bedrooms and a family bathroom and separate WC.