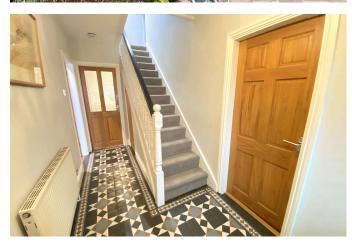

Accommodation comprising: Entrance porch, large hallway, massive 25 ft lounge with log burner, dining room, kitchen/breakfast room, utility room and a WC. To the first floor there is a good size main bedroom with en suite dressing room and bathroom, three further bedrooms and a family bathroom and separate WC.