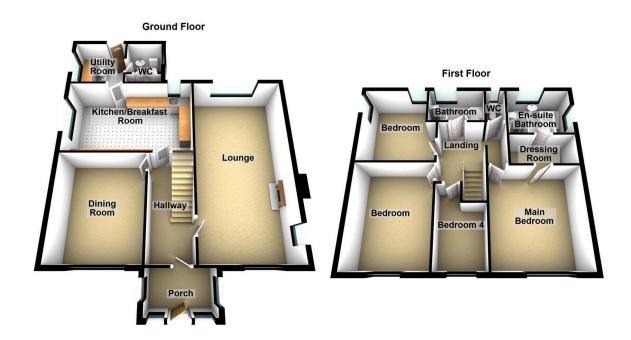

Accommodation comprising: Entrance porch, large hallway, massive 25 ft lounge with log burner, dining room, kitchen/breakfast room, utility room and a WC. To the first floor there is a good size main bedroom with en suite dressing room and bathroom, three further bedrooms and a family bathroom and separate WC.