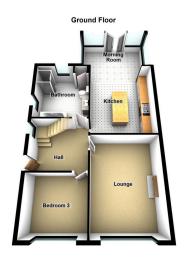

Presented in superb condition throughout and having been extended to create a spacious property.

Accommodation comprising: Entrance hallway, lounge, kitchen/breakfast room, morning room, bedroom and a large four piece bathroom. To the first floor there is a main bedroom with en suite bathroom and dressing room, two further bedrooms and a WC.

Externally there is a south facing garden, garage and a store room. Driveway parking to the front, Local shops and amenities within easy reach.