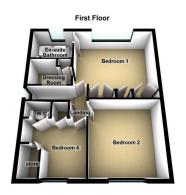

Presented in superb condition throughout and having been extended to create a spacious property.

Accommodation comprising: Entrance hallway, lounge, kitchen/breakfast room, morning room, bedroom and a large four piece bathroom. To the first floor there is a main bedroom with en suite bathroom and dressing room, two further bedrooms and a WC.

Externally there is a south facing garden, garage and a store room. Driveway parking to the front, Local shops and amenities within easy reach.