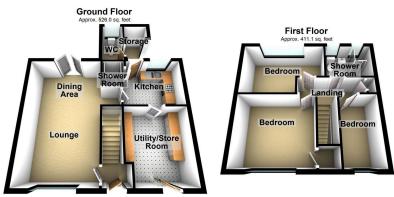

## 55 Alt Lane, Oldham

Offers Over £200,000

- Mid Terrace

- Three Bedrooms
- Well Presented Throughout
- Ideal FTB or Young Family

Good Size Plot

Popular Location

• EPC - C

Ideally suited to the first time buyer or young and growing family is this three bedroom mid terrace property offering spacious accommodation and on a large plot with the potential to extend to the rear (subject to planning permission). The property is in walking distance to the local primary school, Alt Academy and is well presented throughout and will make someone a great family home. Internally the property comprises of entrance hallway, open plan lounge/dining area with French doors out to the garden, shower room, kitchen and useful utility/ store room to the ground floor, whilst to the first floor there are three good size bedrooms and a modern shower room that was only fitted in 2020. Externally a block paved driveway to the front provides off road parking and to the rear there is a beautiful garden with lawn, mature trees, bushes and plants and a patio area along with an outside w.c. and useful brick storage shed.

Total area: approx. 937.0 sq. feet