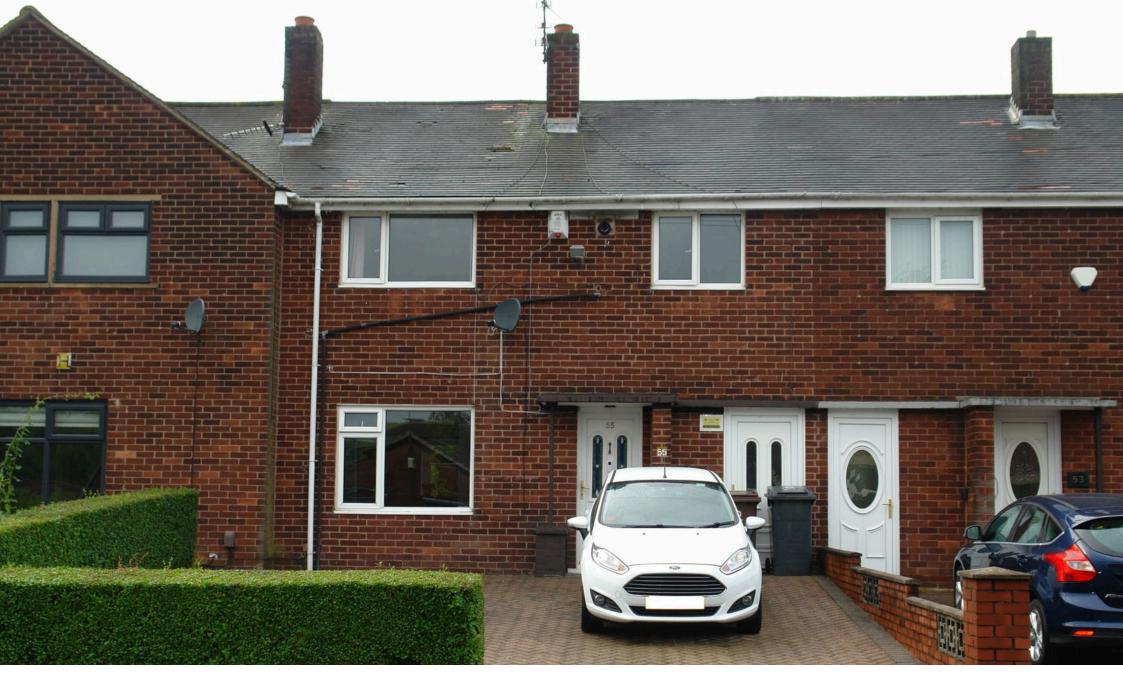

## 55 Alt Lane, Oldham

Offers Over £200,000

- Mid Terrace

- Three Bedrooms
- Well Presented Throughout
- Ideal FTB or Young Family

Good Size Plot

Popular Location

• EPC - C

Ideally suited to the first time buyer or young and growing family is this three bedroom mid terrace property offering spacious accommodation and on a large plot with the potential to extend to the rear (subject to planning permission). The property is in walking distance to the local primary school, Alt Academy and is well presented throughout and will make someone a great family home. Internally the property comprises of entrance hallway, open plan lounge/dining area with French doors out to the garden, shower room, kitchen and useful utility/ store room to the ground floor, whilst to the first floor there are three good size bedrooms and a modern shower room that was only fitted in 2020. Externally a block paved driveway to the front provides off road parking and to the rear there is a beautiful garden with lawn, mature trees, bushes and plants and a patio area along with an outside w.c. and useful brick storage shed.