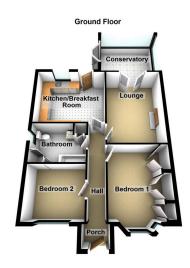

Offered with No Chain is this lovely two bedroom true bungalow located in this very popular Cul-de-Sac in Moorside.

Accommodation comprising: Entrance porch, long hallway, lounge, conservatory, kitchen/breakfast room, two bedrooms and a good size four piece bathroom.