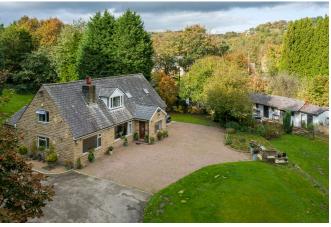

## Springmeadow, Ladcastle Road, Dobcross, Oldham

For sale by Traditional Auction with a starting bid of £1,00,000 plus reservation fee. Exchange takes place immediately with completion within 28 days, terms apply. This is a FREEHOLD property in approximately 1.25 acres with an existing 3/4 bedroom detached house, built in the 1970's of approx 2120sqft. There is planning permission for THREE further detached houses in the garden areas (Planning number. PA/340428/17). This is an excellent location on Ladcastle Road, just off Dobcross New Road close to its junction with Delph New Road and Wall Hill Road. The River Tame forms part of the northern site boundary. This existing house comprises vestibule leading to Hallway, open plan living room, kitchen diner and utility, family bathroom, main bedroom with dressing room and Ensuite at ground level. There are 3 further bedrooms (2 connected) and a shower room and WC at first floor level.