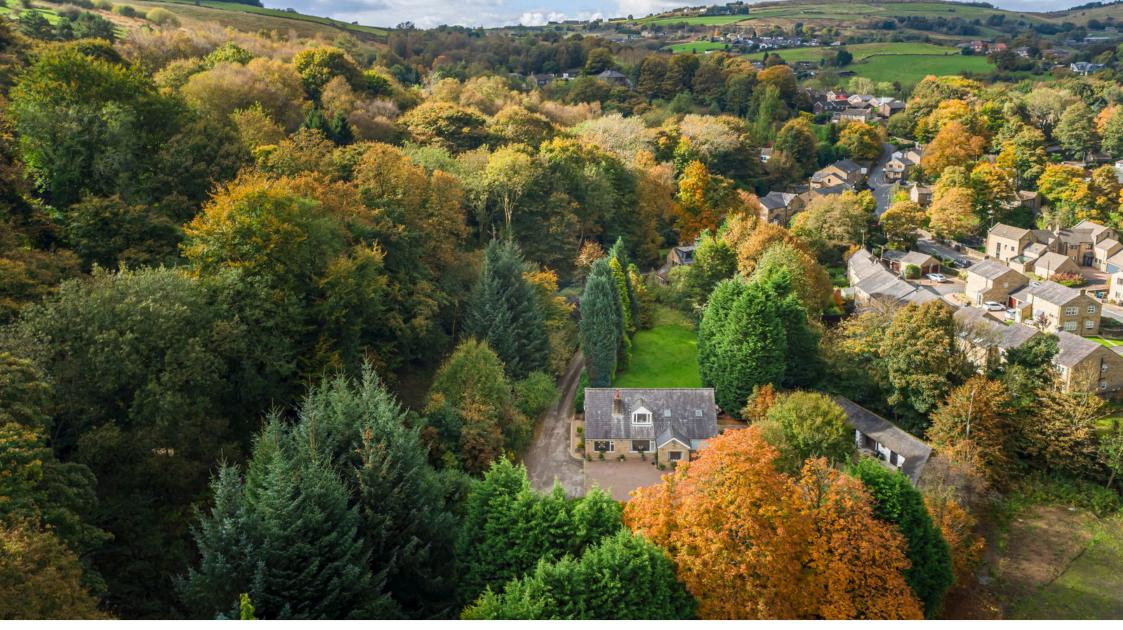

## Springmeadow, Ladcastle Road, Dobcross, Oldham

For sale by Traditional Auction with a starting bid of £1,00,000 plus reservation fee. Exchange takes place immediately with completion within 28 days, terms apply. This is a FREEHOLD property in approximately 1.25 acres with an existing 3/4 bedroom detached house, built in the 1970's of approx 2120sqft. There is planning permission for THREE further detached houses in the garden areas (Planning number. PA/340428/17). This is an excellent location on Ladcastle Road, just off Dobcross New Road close to its junction with Delph New Road and Wall Hill Road. The River Tame forms part of the northern site boundary. This existing house comprises vestibule leading to Hallway, open plan living room, kitchen diner and utility, family bathroom, main bedroom with dressing room and Ensuite at ground level. There are 3 further bedrooms (2 connected) and a shower room and WC at first floor level.