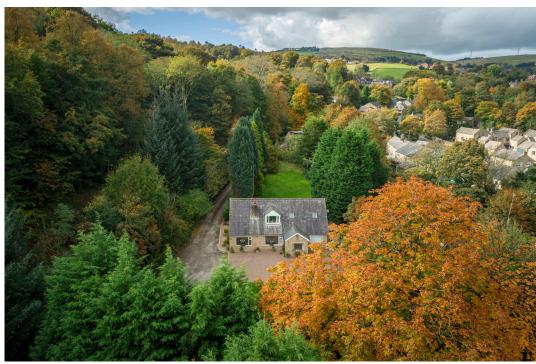

## Springmeadow, Ladcastle Road, Dobcross, Oldham

For sale by Traditional Auction with a starting bid of £1,00,000 plus reservation fee. Exchange takes place immediately with completion within 28 days, terms apply. This is a FREEHOLD property in approximately 1.25 acres with an existing 3/4 bedroom detached house, built in the 1970's of approx 2120sqft. There is planning permission for THREE further detached houses in the garden areas (Planning number. PA/340428/17). This is an excellent location on Ladcastle Road, just off Dobcross New Road close to its junction with Delph New Road and Wall Hill Road. The River Tame forms part of the northern site boundary. This existing house comprises vestibule leading to Hallway, open plan living room, kitchen diner and utility, family bathroom, main bedroom with dressing room and Ensuite at ground level. There are 3 further bedrooms (2 connected) and a shower room and WC at first floor level.