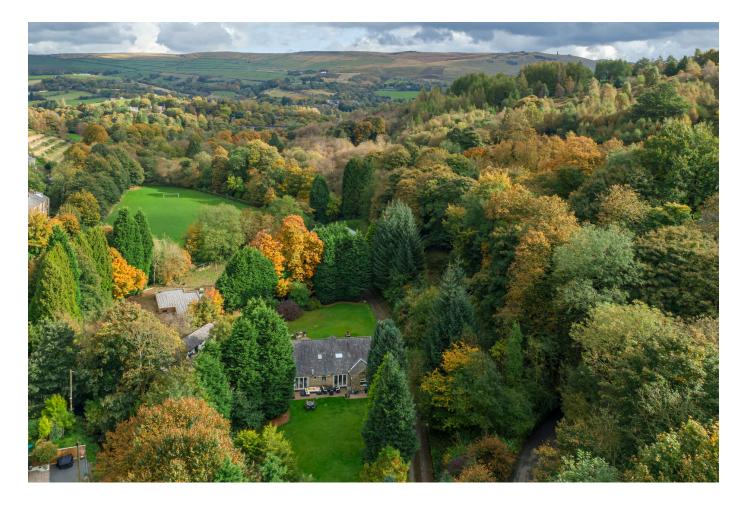

## Springmeadow, Ladcastle Road, Dobcross, Oldham

For sale by Traditional Auction with a starting bid of £1,00,000 plus reservation fee. Exchange takes place immediately with completion within 28 days, terms apply. This is a FREEHOLD property in approximately 1.25 acres with an existing 3/4 bedroom detached house, built in the 1970's of approx 2120sqft. There is planning permission for THREE further detached houses in the garden areas (Planning number. PA/340428/17). This is an excellent location on Ladcastle Road, just off Dobcross New Road close to its junction with Delph New Road and Wall Hill Road. The River Tame forms part of the northern site boundary. This existing house comprises vestibule leading to Hallway, open plan living room, kitchen diner and utility, family bathroom, main bedroom with dressing room and Ensuite at ground level. There are 3 further bedrooms (2 connected) and a shower room and WC at first floor level.