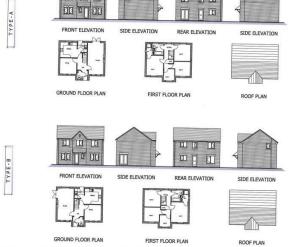

## Springmeadow, Ladcastle Road, Dobcross, Oldham

For sale by Traditional Auction with a starting bid of £1,00,000 plus reservation fee. Exchange takes place immediately with completion within 28 days, terms apply. This is a FREEHOLD property in approximately 1.25 acres with an existing 3/4 bedroom detached house, built in the 1970's of approx 2120sqft. There is planning permission for THREE further detached houses in the garden areas (Planning number. PA/340428/17). This is an excellent location on Ladcastle Road, just off Dobcross New Road close to its junction with Delph New Road and Wall Hill Road. The River Tame forms part of the northern site boundary. This existing house comprises vestibule leading to Hallway, open plan living room, kitchen diner and utility, family bathroom, main bedroom with dressing room and Ensuite at ground level. There are 3 further bedrooms (2 connected) and a shower room and WC at first floor level.