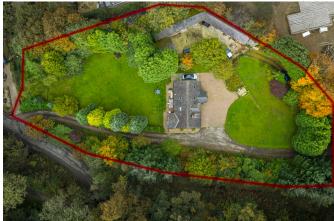

## Springmeadow, Ladcastle Road, Dobcross, Oldham

For sale by Traditional Auction with a starting bid of £1,00,000 plus reservation fee. Exchange takes place immediately with completion within 28 days, terms apply. This is a FREEHOLD property in approximately 1.25 acres with an existing 3/4 bedroom detached house, built in the 1970's of approx 2120sqft. There is planning permission for THREE further detached houses in the garden areas (Planning number. PA/340428/17). This is an excellent location on Ladcastle Road, just off Dobcross New Road close to its junction with Delph New Road and Wall Hill Road. The River Tame forms part of the northern site boundary. This existing house comprises vestibule leading to Hallway, open plan living room, kitchen diner and utility, family bathroom, main bedroom with dressing room and Ensuite at ground level. There are 3 further bedrooms (2 connected) and a shower room and WC at first floor level.