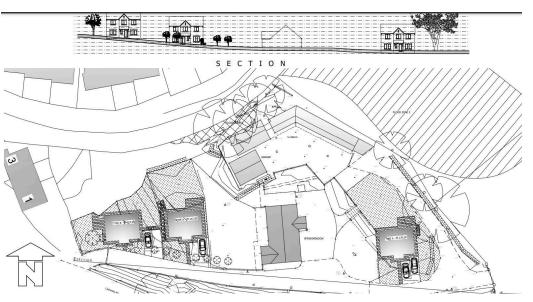

## Springmeadow, Ladcastle Road, Dobcross, Oldham

For sale by Traditional Auction with a starting bid of £1,00,000 plus reservation fee. Exchange takes place immediately with completion within 28 days, terms apply. This is a FREEHOLD property in approximately 1.25 acres with an existing 3/4 bedroom detached house, built in the 1970's of approx 2120sqft. There is planning permission for THREE further detached houses in the garden areas (Planning number. PA/340428/17). This is an excellent location on Ladcastle Road, just off Dobcross New Road close to its junction with Delph New Road and Wall Hill Road. The River Tame forms part of the northern site boundary. This existing house comprises vestibule leading to Hallway, open plan living room, kitchen diner and utility, family bathroom, main bedroom with dressing room and Ensuite at ground level. There are 3 further bedrooms (2 connected) and a shower room and WC at first floor level.