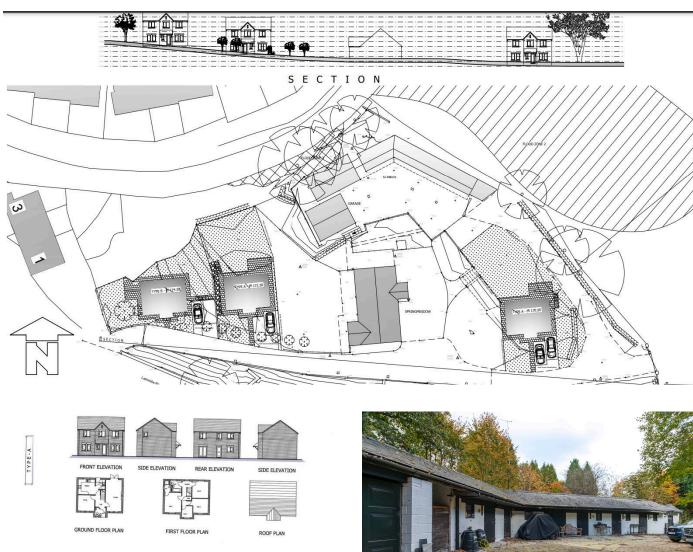

## Springmeadow, Ladcastle Road, Dobcross, Oldham

For sale by Traditional Auction with a starting bid of £1,00,000 plus reservation fee. Exchange takes place immediately with completion within 28 days, terms apply. This is a FREEHOLD property in approximately 1.25 acres with an existing 3/4 bedroom detached house, built in the 1970's of approx 2120sqft. There is planning permission for THREE further detached houses in the garden areas (Planning number. PA/340428/17). This is an excellent location on Ladcastle Road, just off Dobcross New Road close to its junction with Delph New Road and Wall Hill Road. The River Tame forms part of the northern site boundary. This existing house comprises vestibule leading to Hallway, open plan living room, kitchen diner and utility, family bathroom, main bedroom with dressing room and Ensuite at ground level. There are 3 further bedrooms (2 connected) and a shower room and WC at first floor level.