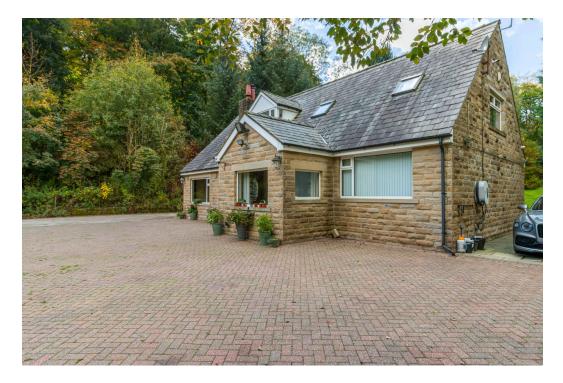

## Springmeadow, Ladcastle Road, Dobcross, Oldham

For sale by Traditional Auction with a starting bid of £1,00,000 plus reservation fee. Exchange takes place immediately with completion within 28 days, terms apply. This is a FREEHOLD property in approximately 1.25 acres with an existing 3/4 bedroom detached house, built in the 1970's of approx 2120sqft. There is planning permission for THREE further detached houses in the garden areas (Planning number. PA/340428/17). This is an excellent location on Ladcastle Road, just off Dobcross New Road close to its junction with Delph New Road and Wall Hill Road. The River Tame forms part of the northern site boundary. This existing house comprises vestibule leading to Hallway, open plan living room, kitchen diner and utility, family bathroom, main bedroom with dressing room and Ensuite at ground level. There are 3 further bedrooms (2 connected) and a shower room and WC at first floor level.