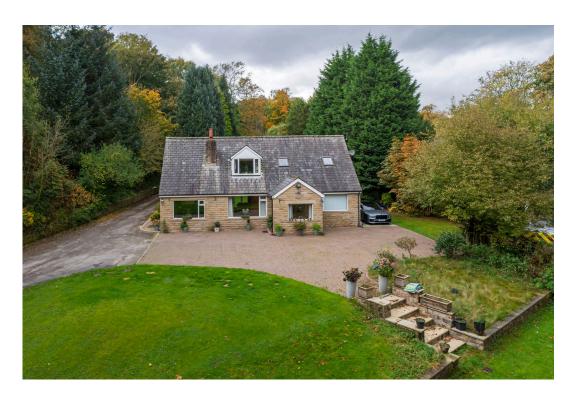

## Springmeadow, Ladcastle Road, Dobcross, Oldham

For sale by Traditional Auction with a starting bid of £1,00,000 plus reservation fee. Exchange takes place immediately with completion within 28 days, terms apply. This is a FREEHOLD property in approximately 1.25 acres with an existing 3/4 bedroom detached house, built in the 1970's of approx 2120sqft. There is planning permission for THREE further detached houses in the garden areas (Planning number. PA/340428/17). This is an excellent location on Ladcastle Road, just off Dobcross New Road close to its junction with Delph New Road and Wall Hill Road. The River Tame forms part of the northern site boundary. This existing house comprises vestibule leading to Hallway, open plan living room, kitchen diner and utility, family bathroom, main bedroom with dressing room and Ensuite at ground level. There are 3 further bedrooms (2 connected) and a shower room and WC at first floor level.