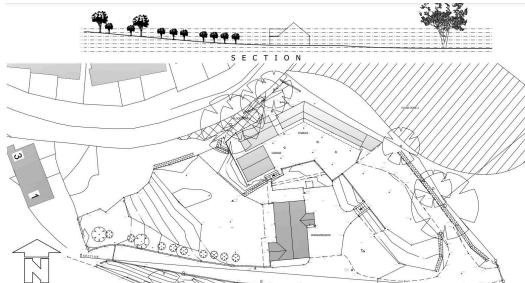

## Springmeadow, Ladcastle Road, Dobcross, Oldham

For sale by Traditional Auction with a starting bid of £1,00,000 plus reservation fee. Exchange takes place immediately with completion within 28 days, terms apply. This is a FREEHOLD property in approximately 1.25 acres with an existing 3/4 bedroom detached house, built in the 1970's of approx 2120sqft. There is planning permission for THREE further detached houses in the garden areas (Planning number. PA/340428/17). This is an excellent location on Ladcastle Road, just off Dobcross New Road close to its junction with Delph New Road and Wall Hill Road. The River Tame forms part of the northern site boundary. This existing house comprises vestibule leading to Hallway, open plan living room, kitchen diner and utility, family bathroom, main bedroom with dressing room and Ensuite at ground level. There are 3 further bedrooms (2 connected) and a shower room and WC at first floor level.