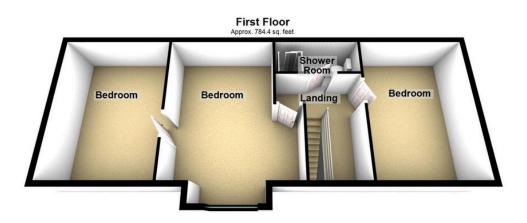

## Springmeadow, Ladcastle Road, Dobcross, Oldham

For sale by Traditional Auction with a starting bid of £1,00,000 plus reservation fee. Exchange takes place immediately with completion within 28 days, terms apply. This is a FREEHOLD property in approximately 1.25 acres with an existing 3/4 bedroom detached house, built in the 1970's of approx 2120sqft. There is planning permission for THREE further detached houses in the garden areas (Planning number. PA/340428/17). This is an excellent location on Ladcastle Road, just off Dobcross New Road close to its junction with Delph New Road and Wall Hill Road. The River Tame forms part of the northern site boundary. This existing house comprises vestibule leading to Hallway, open plan living room, kitchen diner and utility, family bathroom, main bedroom with dressing room and Ensuite at ground level. There are 3 further bedrooms (2 connected) and a shower room and WC at first floor level.

services are optional.

Total area: approx. 2657.0 sq. feet