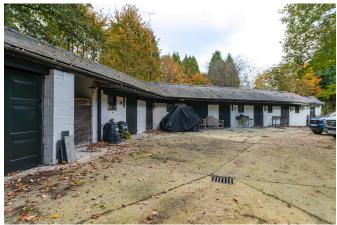

## Springmeadow, Ladcastle Road, Dobcross, Oldham

For sale by Traditional Auction with a starting bid of £1,00,000 plus reservation fee. Exchange takes place immediately with completion within 28 days, terms apply. This is a FREEHOLD property in approximately 1.25 acres with an existing 3/4 bedroom detached house, built in the 1970's of approx 2120sqft. There is planning permission for THREE further detached houses in the garden areas (Planning number. PA/340428/17). This is an excellent location on Ladcastle Road, just off Dobcross New Road close to its junction with Delph New Road and Wall Hill Road. The River Tame forms part of the northern site boundary. This existing house comprises vestibule leading to Hallway, open plan living room, kitchen diner and utility, family bathroom, main bedroom with dressing room and Ensuite at ground level. There are 3 further bedrooms (2 connected) and a shower room and WC at first floor level.