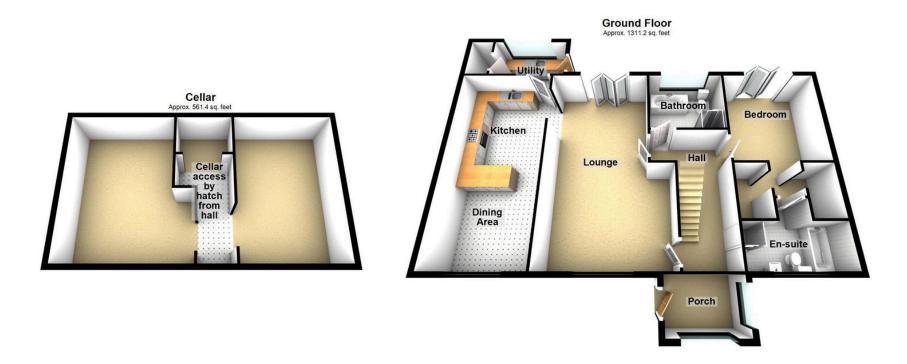

## Springmeadow, Ladcastle Road, Dobcross, Oldham

For sale by Traditional Auction with a starting bid of £1,00,000 plus reservation fee. Exchange takes place immediately with completion within 28 days, terms apply. This is a FREEHOLD property in approximately 1.25 acres with an existing 3/4 bedroom detached house, built in the 1970's of approx 2120sqft. There is planning permission for THREE further detached houses in the garden areas (Planning number. PA/340428/17). This is an excellent location on Ladcastle Road, just off Dobcross New Road close to its junction with Delph New Road and Wall Hill Road. The River Tame forms part of the northern site boundary. This existing house comprises vestibule leading to Hallway, open plan living room, kitchen diner and utility, family bathroom, main bedroom with dressing room and Ensuite at ground level. There are 3 further bedrooms (2 connected) and a shower room and WC at first floor level.

services are optional.

Total area: approx. 2657.0 sq. feet