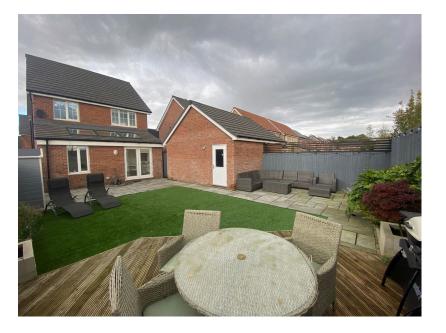

Externally, the property boasts off-street parking provided by a driveway leading to a detached garage and to the rear of the property there is a generous applaced South facing Corden

Total area: approx. 92.4 sq. metres (995.0 sq. feet)