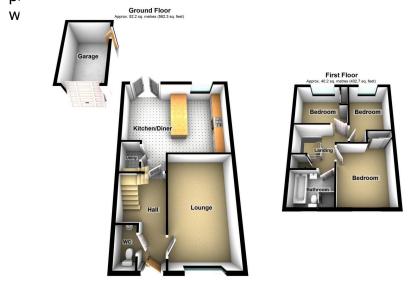

Immaculately presented and well appointed the property provides spacious accommodation throughout, briefly comprising of:- Entrance Hallway with WC, Lounge and Kitchen/Diner to the Ground Floor and to the First Floor there are Three Spacious Bedrooms and Family Bathroom.

Externally, the property boasts off-street parking provided by a driveway leading to a detached garage and to the rear of the property there is a generous applaced South facing Corden

Total area: approx. 92.4 sq. metres (995.0 sq. feet)