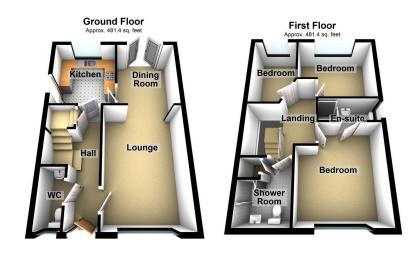

ic transport links. Situated on a large corner plot with the potential to extend to both the side and rear (subject to planning permission) the property is offered for sale with NO CHAIN therefore VACANT POSSESSION on completion. Having being meticulously maintained and no expense spared on fixtures and fittings the living space comprises of, to the ground floor, entrance hall, wc, lounge, dining area and modern kitchen whilst to the first floor there are three bedrooms, all with fitted wardrobes (master with En-suite) and a family shower room. Externally there are beautiful landscaped gardens to all sides, a driveway and a detached single garage. The property also benefits from quality Karndean flooring throughout the ground floor, GCH (new boiler in 2024) and double glazing throughout.



Total area: approx. 962.9 sq. feet





## Chadderton Office

509 Middleton Road, Chadderton, Oldham, OL9 9SH