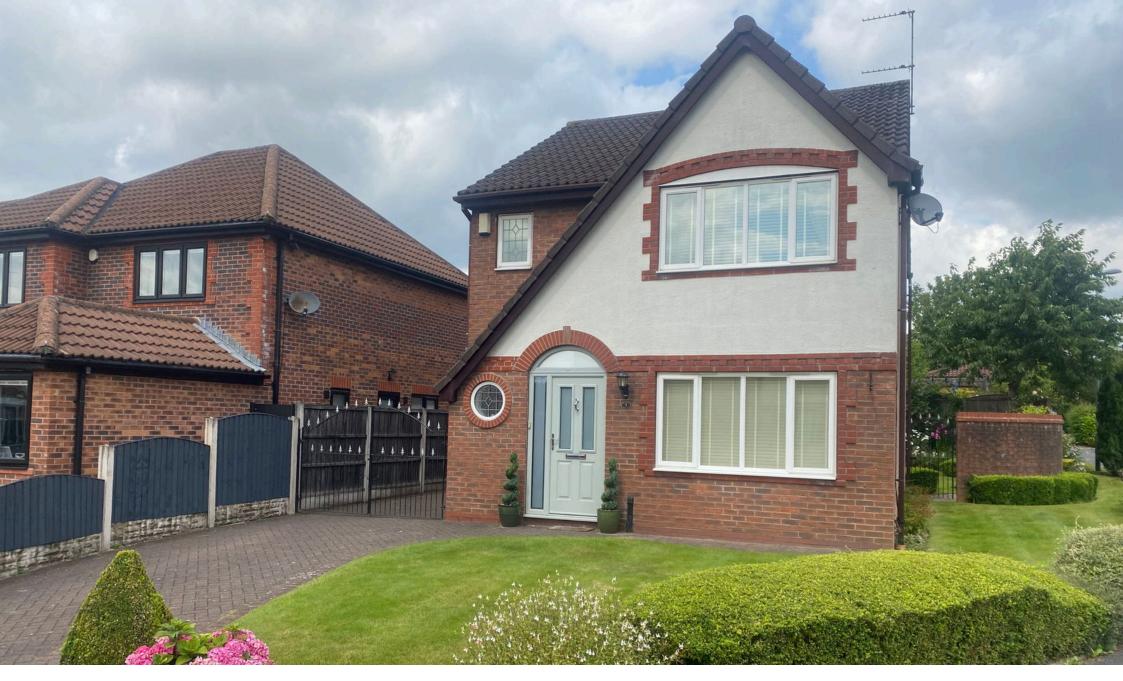

## 5 Arkle Drive, Chadderton, OL9

Offers In Region Of £385,000

- Executive Detached
- Large Corner Plot
- Superb Family Home
- Driveway and Detached Garage

- Three Bedrooms
- Potential to Extend (subject to planning)
- · No Chain Vacant Possession
- EPC C

Kirkham Property are pleased to offer for sale this well presented spacious three bedroom detached family home situated in a cul-de-sac location close to well regarded schools. shops and public transport links. Situated on a large corner plot with the potential to extend to both the side and rear (subject to planning permission) the property is offered for sale with NO CHAIN therefore VACANT POSSESSION on completion. Having being meticulously maintained and no expense spared on fixtures and fittings the living space comprises of, to the ground floor, entrance hall, wc, lounge, dining area and modern kitchen whilst to the first floor there are three bedrooms, all with fitted wardrobes (master with En-suite) and a family shower room. Externally there are beautiful landscaped gardens to all sides, a driveway and a detached single garage. The property also benefits from quality Karndean flooring throughout the ground floor, GCH (new boiler in 2024) and double glazing throughout.