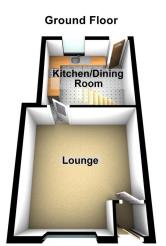

Offered for sale is this two bedroom mid terraced home located within a very short distance of Shaw centre. Accommodation comprising of: Entrance vestibule, lounge and a kitchen. To the first floor there are two bedrooms and a bathroom. Externally there is an enclosed yard and to the front there is on road parking. Also within close proximity is Shaw Metro stop and easy motorway networks. Call us today to arrange a viewing.