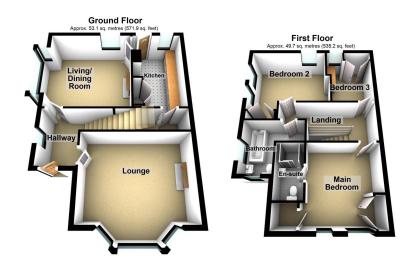

## 653 Rochdale Road, Royton

£259,950

No Chain

- Character Semi Detached
- Tandle Hill Location
- Two Large Reception Rooms
- South West Facing Garden
- En Suite

Great Location

• EPC: D

NO CHAIN. Offered for sale is this character three bedroom semi detached family home located on the cusp of Tandle Hill Country Park. Bags of potential to update this lovely home. Accommodation comprising: Entrance hallway, lounge, living/ dining room and a kitchen. To the first floor there are three bedrooms, master En-suite and a family size bathroom. Externally there is a private garden area with rear access. Easy access to motorway networks from both directions. Local shops within easy reach as is Royton town centre. Call us today to arrange a viewing.

Score Energy rating 92+ 81-91 69-80 55-68 59 D E 39-54 21-38 1-20

Total area: approx. 102.9 sq. metres (1107.1 sq. feet)

509 Middleton Road. Chadderton, Oldham. OL9 9SH

Potential

77 C

Current