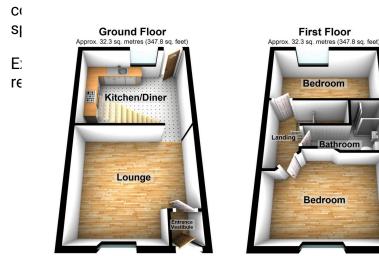

Located on Oldham Road enabling convenient access to both Ashton-under-Lyne and Oldham town centres as well as the motorway network.

The property's immaculately presented accommodation briefly

Total area: approx. 64.6 sq. metres (695.7 sq. feet)