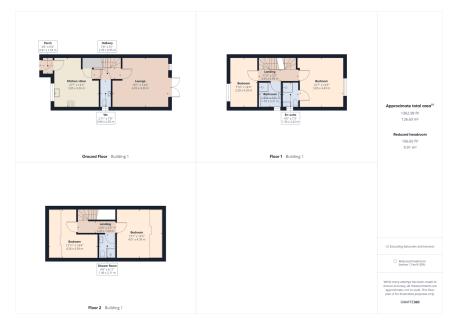

ALL. TOGETHER. BETTER. www.kirkham-property.co.uk

- Modern semi detached
- High specification kitchen
- Over 1300 sq.ft of living accommodation
- Driveway for two cars

- Four double bedrooms (one En-Suite)
- Corner plot with large gardens
- Walking distance to Mossley Railway Station
- Energy rating B