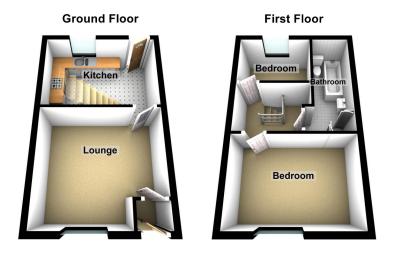

ALL. TOGETHER. BETTER. www.kirkham-property.co.uk

## Shaw Hall Bank Road, Greenfield, Saddleworth £200,000











• Turn key stone terrace • Two bedrooms

• Shaker style fitted kitchen • Upgraded electrics & heating

• Outlook towards Dovestones • Five minute walk to Greenfield Railway Station

• Village conveniences nearby • Energy rating D









Located in a popular Greenfield location is this turn key condition mid terrace. This stunningly presented two bedroom home will appeal to first time buyers and downsizers alike due to the impressive level of finish found throughout the home.



Total area: approx. 52.7 sq. metres (566.8 sq. feet)



## Uppermill Office

35 High Street Uppermill, Saddleworth OL3 6HS Monday – Friday. 9am – 5pm Saturday. 10am – 3 pm uppermill@kirkham-property.co.uk t: 01457 810 076 f: 01457 810 222 Out of hours telephone service Monday – Thursday 8:30am – 7pm Friday – 8:30am – 5pm Saturday – Sunday 10am – 3pm