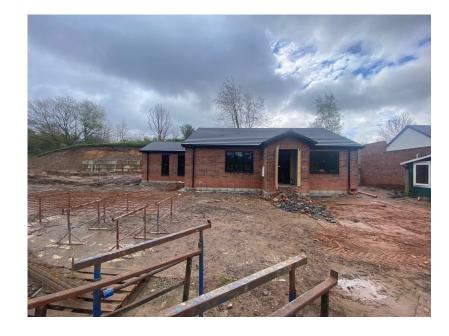

Ever thought of living in a bespoke, unique and new build four bedroom detached bungalow, nestled in a countryside location with an open outlook across to the river Irk. This sought-after, prestige development of three bungalows is currently being constructed by Stonerand (local builders to the area for over 50 years) at the end of Chadderton Fold on the site of the former Cattery. At this stage offering a degree of customisation to purchasers, with each having substantial gardens extending down to the river Irk. This is a lovely, quiet village location with a local pub, parks and country walks, along with Chadderton Hall Park, St Matthews Church & Primary School as well as North Chadderton Secondary School all being within close proximity. The A627 motorway network connection and Mills Hill railway station just a short distance away.