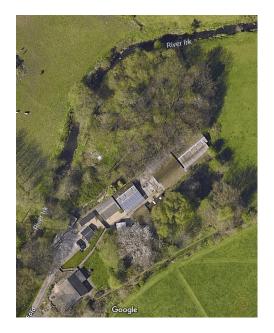

Ever thought of living in a bespoke, unique and new build four bedroom detached bungalow, nestled in a countryside location with an open outlook across to the river Irk. This sought-after, prestige development of three bungalows is currently being constructed by Stonerand (local builders to the area for over 50 years) at the end of Chadderton Fold on the site of the former Cattery. At this stage offering a degree of customisation to purchasers, with each having substantial gardens extending down to the river Irk. This is a lovely, quiet village location with a local pub, parks and country walks, along with Chadderton Hall Park, St Matthews Church & Primary School as well as North Chadderton Secondary School all being within close proximity. The A627 motorway network connection and Mills Hill railway station just a short distance away.