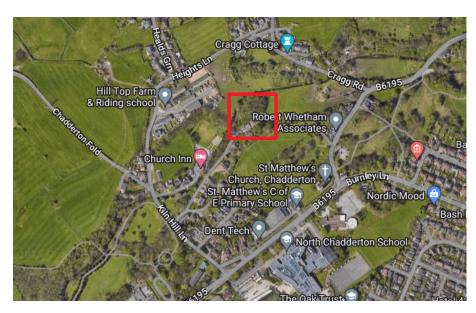

Ever thought of living in a bespoke, unique and new build four bedroom detached bungalow, nestled in a countryside location with an open outlook across to the river Irk. This sought-after, prestige development of three bungalows is currently being constructed by Stonerand (local builders to the area for over 50 years) at the end of Chadderton Fold on the site of the former Cattery. At this stage offering a degree of customisation to purchasers, with each having substantial gardens extending down to the river Irk. This is a lovely, quiet village location with a local pub, parks and country walks, along with Chadderton Hall Park, St Matthews Church & Primary School as well as North Chadderton Secondary School all being within close proximity. The A627 motorway network connection and Mills Hill railway station just a short distance away.