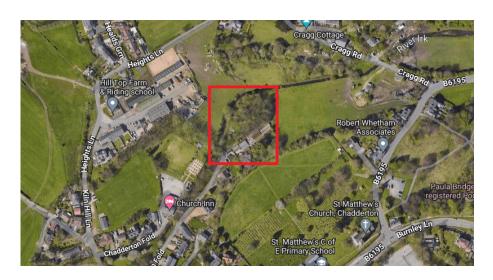

Ever thought of living in a bespoke, unique and new build four bedroom detached bungalow, nestled in a countryside location with an open outlook across to the river Irk. This sought-after, prestige development of three bungalows is currently being constructed by Stonerand (local builders to the area for over 50 years) at the end of Chadderton Fold on the site of the former Cattery. At this stage offering a degree of customisation to purchasers, with each having substantial gardens extending down to the river Irk. This is a lovely, quiet village location with a local pub, parks and country walks, along with Chadderton Hall Park, St Matthews Church & Primary School as well as North Chadderton Secondary School all being within close proximity. The A627 motorway network connection and Mills Hill railway station just a short distance away.