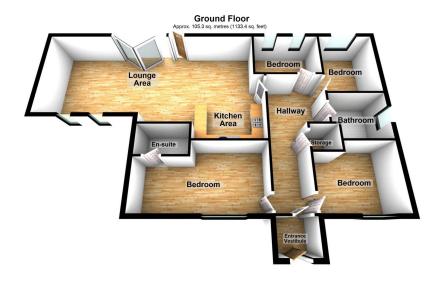

## Plot 1, Irkside - Chadderton Fold Bungalows

£495,000

🗬 4 🐫 2 🚄 î

- NEW BUILD Detached Bungalow
- Four Bedrooms

Open Plan Living

- Two Bathrooms (inc En-suite to Master Bedroom)
- Specification Upgrades Available - P.O.A.
- · Secluded Location
- Countryside Aspect
- EPC TBC

Ever thought of living in a bespoke, unique and new build four bedroom detached bungalow, nestled in a countryside location with an open outlook across to the river Irk. This sought-after, prestige development of three bungalows is currently being constructed by Stonerand (local builders to the area for over 50 years) at the end of Chadderton Fold on the site of the former Cattery. At this stage offering a degree of customisation to purchasers, with each having substantial gardens extending down to the river Irk. This is a lovely, quiet village location with a local pub, parks and country walks, along with Chadderton Hall Park, St Matthews Church & Primary School as well as North Chadderton Secondary School all being within close proximity. The A627 motorway network connection and Mills Hill railway station just a short distance away.