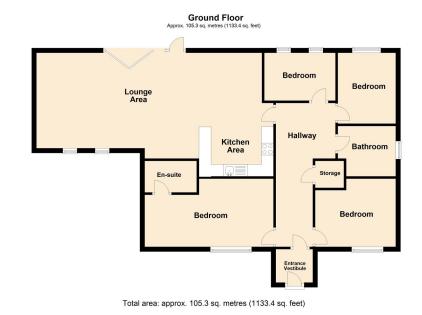

## Plot 1, Irkside - Chadderton Fold Bungalows

£495,000

🗬 4 🐫 2 🚄 î

- NEW BUILD Detached Bungalow
- Four Bedrooms

Open Plan Living

- Two Bathrooms (inc En-suite to Master Bedroom)
- Specification Upgrades Available - P.O.A.
- · Secluded Location
- Countryside Aspect
- EPC TBC

Ever thought of living in a bespoke, unique and new build four bedroom detached bungalow, nestled in a countryside location with an open outlook across to the river Irk. This sought-after, prestige development of three bungalows is currently being constructed by Stonerand (local builders to the area for over 50 years) at the end of Chadderton Fold on the site of the former Cattery. At this stage offering a degree of customisation to purchasers, with each having substantial gardens extending down to the river Irk. This is a lovely, quiet village location with a local pub, parks and country walks, along with Chadderton Hall Park, St Matthews Church & Primary School as well as North Chadderton Secondary School all being within close proximity. The A627 motorway network connection and Mills Hill railway station just a short distance away.

To register your interest, please email: chadderton@kirkham-property.co.uk

Total area: approx. 105.3 sq. metres (1133.4 sq. feet)

Chadderton Office

509 Middleton Road, Chadderton, Oldham, OL9 9SH chadderton@kirkham-property.co.uk t: 0161 626 5688