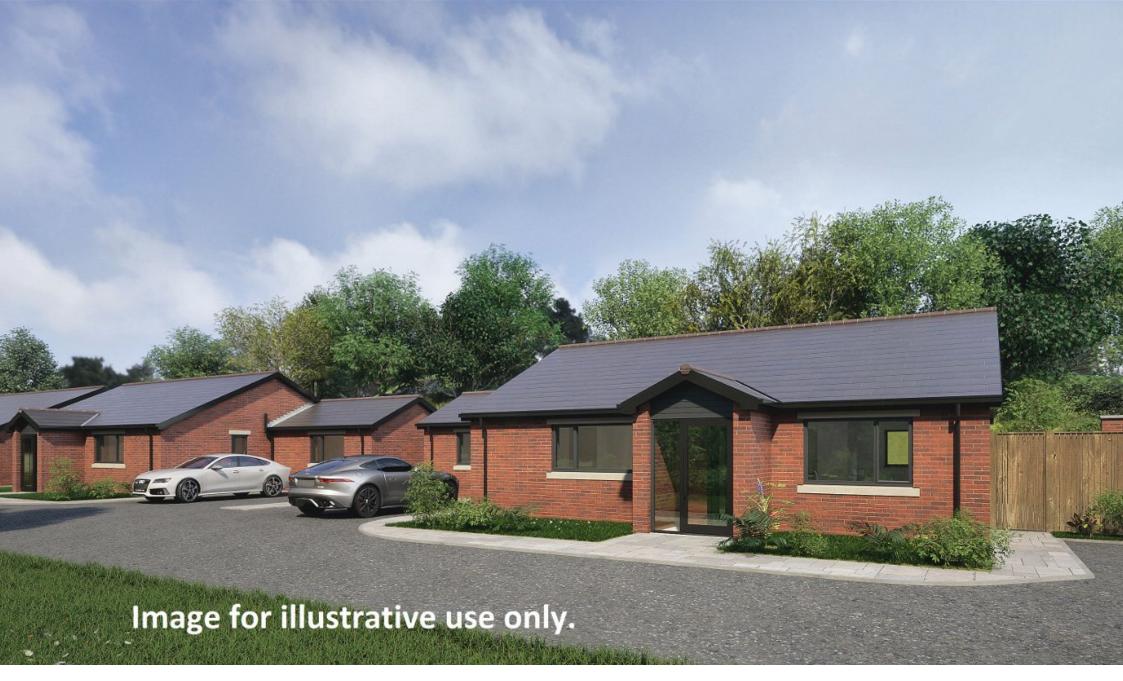

## Plot 1, Irkside - Chadderton Fold Bungalows

£495,000

🗬 4 🐫 2 🚄 î

- NEW BUILD Detached Bungalow
- Four Bedrooms

Open Plan Living

- Two Bathrooms (inc En-suite to Master Bedroom)
- Specification Upgrades Available - P.O.A.
- · Secluded Location
- Countryside Aspect
- EPC TBC

Ever thought of living in a bespoke, unique and new build four bedroom detached bungalow, nestled in a countryside location with an open outlook across to the river Irk. This sought-after, prestige development of three bungalows is currently being constructed by Stonerand (local builders to the area for over 50 years) at the end of Chadderton Fold on the site of the former Cattery. At this stage offering a degree of customisation to purchasers, with each having substantial gardens extending down to the river Irk. This is a lovely, quiet village location with a local pub, parks and country walks, along with Chadderton Hall Park, St Matthews Church & Primary School as well as North Chadderton Secondary School all being within close proximity. The A627 motorway network connection and Mills Hill railway station just a short distance away.