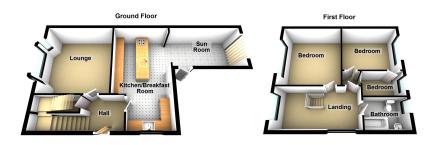

## Green Lane, Oldham

£275,000

- Semi-Detached Family Home Three Bedrooms
- Superb Modern Fitted
  No Chain Kitchen
- Sun Room With Bi-Fold Doors Gardens To Front, Side and Rear
- Driveway and Garage EPC D

Offered for sale is this extended, semi-detached property situated in the popular area of Garden Suburb close to Werneth Golf Club. The property provides ideal family accommodation comprising of: entrance hallway, lounge, kitchen, sunroom, three bedrooms and a bathroom. Externally there are mature gardens to the front, side and rear and a driveway leading to a single garage.