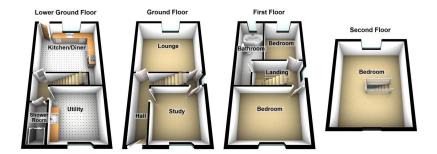

## Grains Road, Delph, Saddleworth

£365,000

- Spacious stone property
- End of terrace
- Three double bedrooms
- Stunning views towards Castleshaw
- Two reception rooms
- Easy to tend rear garden
- Country style shaker kitchen
  Energy rating TBC with Range cooker

Positioned on the fringes of Delph village is this well appointed, stone end of terrace. A spacious home over four floors offering three double bedrooms along with two reception spaces. The current owners have continually upkept the property to present a walk-in condition property for the prospective purchaser. Superior uninterrupted views reach from Denshaw through Delph towards Castleshaw.