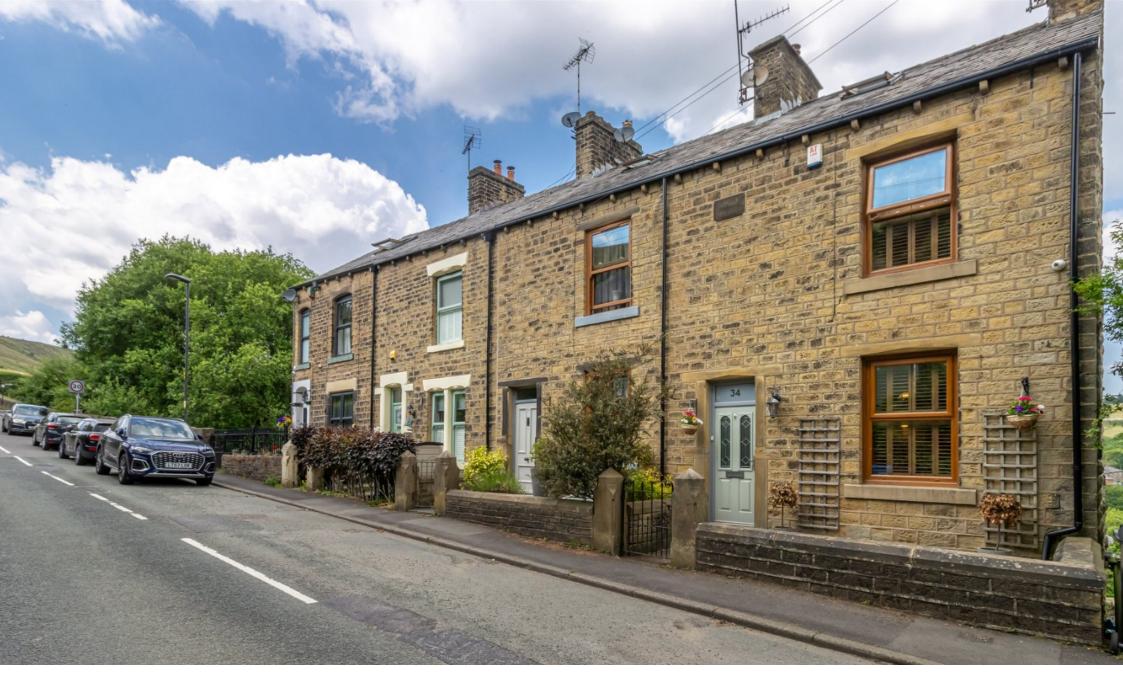

## Grains Road, Delph, Saddleworth

£365,000

- Spacious stone property
- End of terrace
- Three double bedrooms
- Stunning views towards Castleshaw
- Two reception rooms
- Easy to tend rear garden
- Country style shaker kitchen
  Energy rating TBC with Range cooker

Positioned on the fringes of Delph village is this well appointed, stone end of terrace. A spacious home over four floors offering three double bedrooms along with two reception spaces. The current owners have continually upkept the property to present a walk-in condition property for the prospective purchaser. Superior uninterrupted views reach from Denshaw through Delph towards Castleshaw.