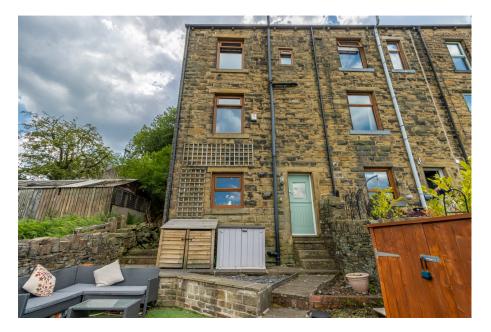

## Grains Road, Delph, Saddleworth

£365,000

- Spacious stone property
- End of terrace
- Three double bedrooms
- Stunning views towards Castleshaw
- Two reception rooms
- Easy to tend rear garden
- Country style shaker kitchen
  Energy rating TBC with Range cooker

Positioned on the fringes of Delph village is this well appointed, stone end of terrace. A spacious home over four floors offering three double bedrooms along with two reception spaces. The current owners have continually upkept the property to present a walk-in condition property for the prospective purchaser. Superior uninterrupted views reach from Denshaw through Delph towards Castleshaw.