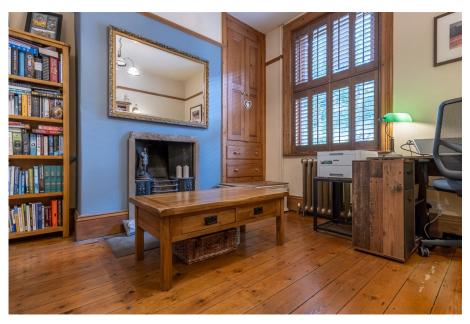

## Grains Road, Delph, Saddleworth

£365,000

- Spacious stone property
- End of terrace
- Three double bedrooms
- Stunning views towards Castleshaw
- Two reception rooms
- Easy to tend rear garden
- Country style shaker kitchen
  Energy rating TBC with Range cooker

Positioned on the fringes of Delph village is this well appointed, stone end of terrace. A spacious home over four floors offering three double bedrooms along with two reception spaces. The current owners have continually upkept the property to present a walk-in condition property for the prospective purchaser. Superior uninterrupted views reach from Denshaw through Delph towards Castleshaw.