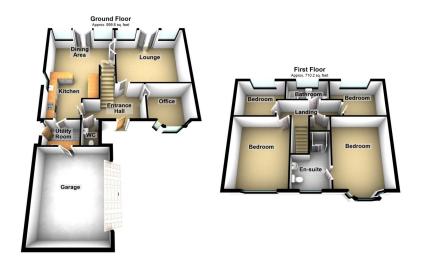

• EPC - B

Situated in an enviable position in a tucked away quiet cul-desac location is this immaculately presented four bedroom executive detached family home. The property is generously proportioned throughout and has been meticulously maintained by the current owners and is ready to move straight into. The accommodation internally comprises of entrance hallway, office for those who work from home, downstairs wc, lounge with patio doors to the garden, utility room, good size modern kitchen with an excellent range of units with integrated appliances and breakfast bar that opens up into the dining area again with patio doors to the garden. To the first floor there is a spacious landing leading to four good size bedrooms (master with En-suite) and a family bathroom. Externally to the front is a driveway providing off road parking leading to a double garage and to the rear is a great size family garden with lawn and patio areas. Viewing is a must!

Total area: approx. 1710.1 sq. feet

|                                             | Cui | rrent | Potentia |
|---------------------------------------------|-----|-------|----------|
| Very energy efficient – lower running costs |     |       |          |
| (92 plus) <b>A</b>                          |     |       | 93       |
| (81-91) <b>B</b>                            |     | 84    |          |
| (69-80)                                     |     |       |          |
| (55-68)                                     |     |       |          |
| (39-54)                                     |     |       |          |
| (21-38)                                     |     |       |          |
| (1-20)                                      |     |       |          |
| Not energy efficient - higher running costs |     |       |          |