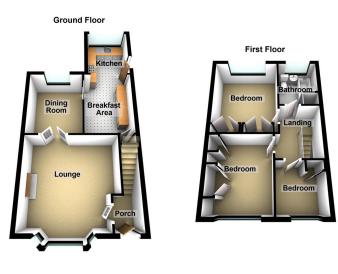

## **Cambrian Drive, Royton** £189,950

- No Chain
- Great Location
- Extended Kitchen
- Garage And Driveway

- Three Bedroom End Town House
- Large Lounge/ Dining Room
- Royley Estate
- EPC:

NO CHAIN. Offered for sale is this extended end town house located in the popular 'Royley' development in Royton. Accommodation comprising: Entrance hall, lounge, dining area and an extended kitchen. To the first floor are three bedrooms and a family bathroom. The property is in need of updating but has been priced accordingly. Externally is a garage and a garden. Royton town centre within a short walk and also has excellent access routes for the motorway network. Call us today to arrange a viewing.

Total area: approx. 911.9 sq. feet