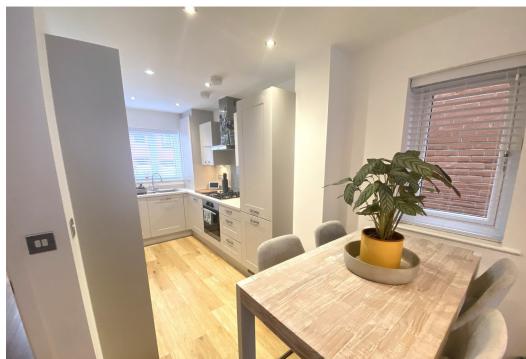

### **KITCHEN AREA**

3.4m x 2.03m (11'2" x 6'8")

Fitted with a lovely range of Dove Grey eye and base units, roll top work surfaces, 1 1/4 stainless steel sink unit with mixer taps, integrated dishwasher, integrated fridge/freezer, Karndean floor covering, spotlighting, USB sockets, cupboard housing hi spec Baxi combination boiler with additional heat recovery unit (linked to smart thermostats).