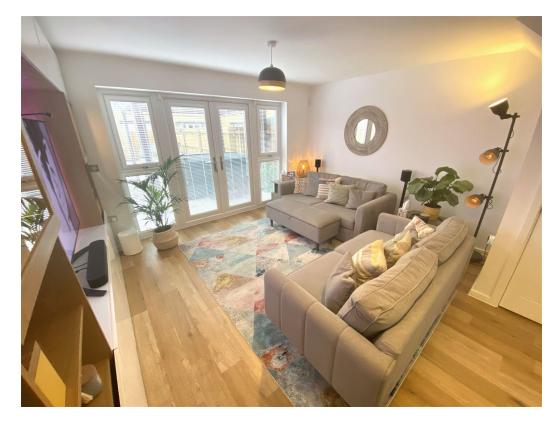

## OPEN PLAN LOUNGE/DINING ROOM

4.93m x 4.27m (16'2" x 14'0")

A lovely open plan room, large uPVC French doors and windows all with integrated blinds, Karndean floor covering, radiator, USB sockets, TV and telephone sockets. The room is also open plan to the kitchen area to create a lovely sociable area.