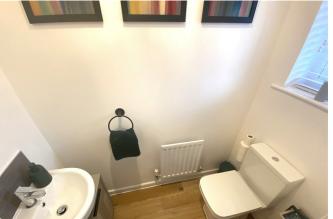

## CLOAKROOM/W.C

1.8m x 0.86m (5'11" x 2'10") Low level WC, wash hand basin with under storage unit, Karndean floor covering, radiator.