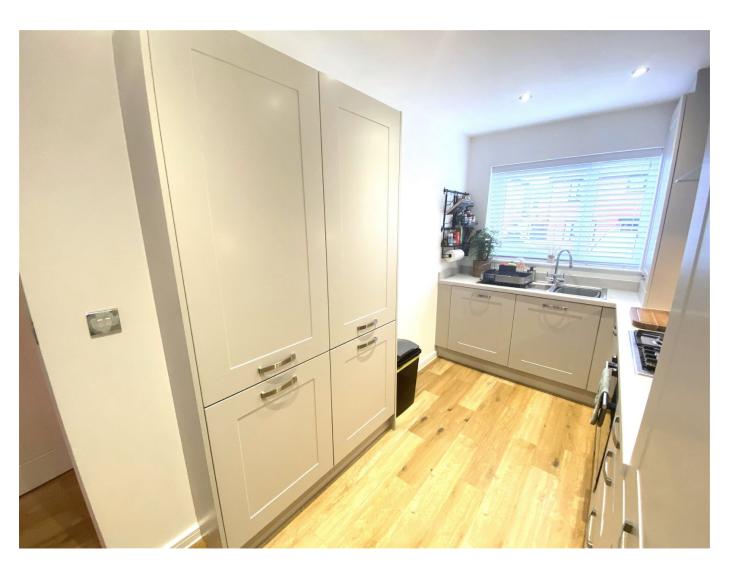

### **KITCHEN AREA**

3.4m x 2.03m (11'2" x 6'8")

Fitted with a lovely range of Dove Grey eye and base units, roll top work surfaces, 1 1/4 stainless steel sink unit with mixer taps, integrated dishwasher, integrated fridge/freezer, Karndean floor covering, spotlighting, USB sockets, cupboard housing hi spec Baxi combination boiler with additional heat recovery unit (linked to smart thermostats).