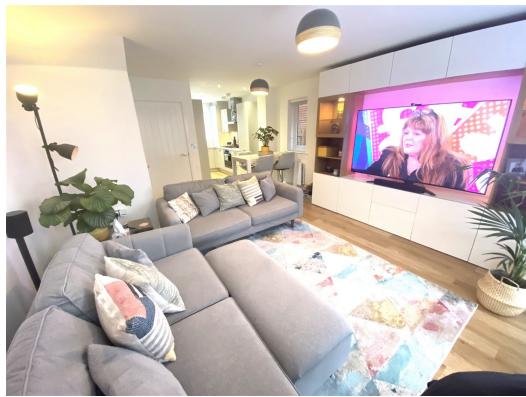

## OPEN PLAN LOUNGE/DINING ROOM

4.93m x 4.27m (16'2" x 14'0")

A lovely open plan room, large uPVC French doors and windows all with integrated blinds, Karndean floor covering, radiator, USB sockets, TV and telephone sockets. The room is also open plan to the kitchen area to create a lovely sociable area.