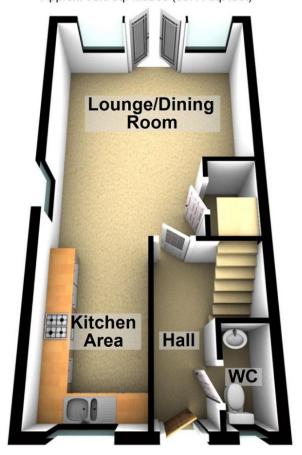

#### **HALLWAY**

Karndean floor covering, composite door, radiator with designer cover, Smart thermostat, stairs to the first floor.

## CLOAKROOM/W.C

1.8m x 0.86m (5'11" x 2'10") Low level WC, wash hand basin with under storage unit, Karndean floor covering, radiator.

## OPEN PLAN LOUNGE/DINING ROOM

4.93m x 4.27m (16'2" x 14'0")

A lovely open plan room, large uPVC French doors and windows all with integrated blinds, Karndean floor covering, radiator, USB sockets, TV and telephone sockets. The room is also open plan to the kitchen area to create a lovely sociable area.

#### **UTILITY STORE**

Placed within the under stairs area is this useful utility area with plumbing for an automatic washing machine, roll top work surface, Light and power sockets, extractor fan.

### **KITCHEN AREA**

3.4m x 2.03m (11'2" x 6'8")

Fitted with a lovely range of Dove Grey eye and base units, roll top work surfaces, 1 1/4 stainless steel sink unit with mixer taps, integrated dishwasher, integrated fridge/freezer, Karndean floor covering, spotlighting, USB sockets, cupboard housing hi spec Baxi combination boiler with additional heat recovery unit (linked to smart thermostats).