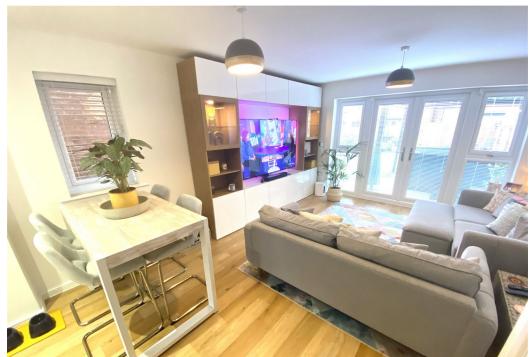

## OPEN PLAN LOUNGE/DINING ROOM

4.93m x 4.27m (16'2" x 14'0")

A lovely open plan room, large uPVC French doors and windows all with integrated blinds, Karndean floor covering, radiator, USB sockets, TV and telephone sockets. The room is also open plan to the kitchen area to create a lovely sociable area.

### **KITCHEN AREA**

3.4m x 2.03m (11'2" x 6'8")

Fitted with a lovely range of Dove Grey eye and base units, roll top work surfaces, 1 1/4 stainless steel sink unit with mixer taps, integrated dishwasher, integrated fridge/freezer, Karndean floor covering, spotlighting, USB sockets, cupboard housing hi spec Baxi combination boiler with additional heat recovery unit (linked to smart thermostats).