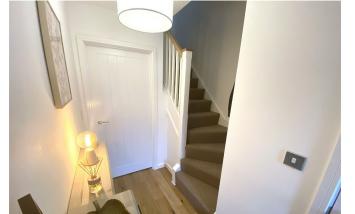

#### **HALLWAY**

Karndean floor covering, composite door, radiator with designer cover, Smart thermostat, stairs to the first floor.