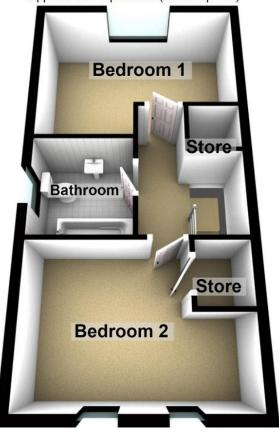

# **LANDING**

Storage cupboard, loft access, radiator with designer cover.

**Ground Floor** 

Approx. 36.0 sq. metres (387.4 sq. feet)

**First Floor** 

Approx. 35.4 sq. metres (380.6 sq. feet)

Total area: approx. 71.4 sq. metres (768.0 sq. feet)