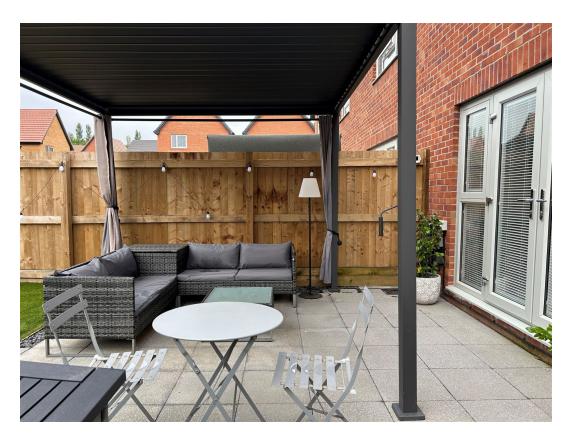

# Yarn Field Close, Royton

Wow just Wow! What a lovely property this one is. Build by Kellen Homes in 2022/3 and known as 'The Hickory' is this superb two bedroom end town house located within a short walk of Royton centre. With AEG appliances fitted as standard to the kitchen, two zone programmable gas central heating system with smart thermostats, home networking space to bedroom two with enhanced IT provision and much more. Accommodation comprising: Entrance hallway, cloakroom/W.C, large open plan lounge/dining room that leads to an open plan kitchen. To the first floor are two good size double bedrooms and a well appointed bathroom. Karndean flooring fitted all over the house with carpeting to the stair case. Call us today to arrange a viewing of this amazing property.