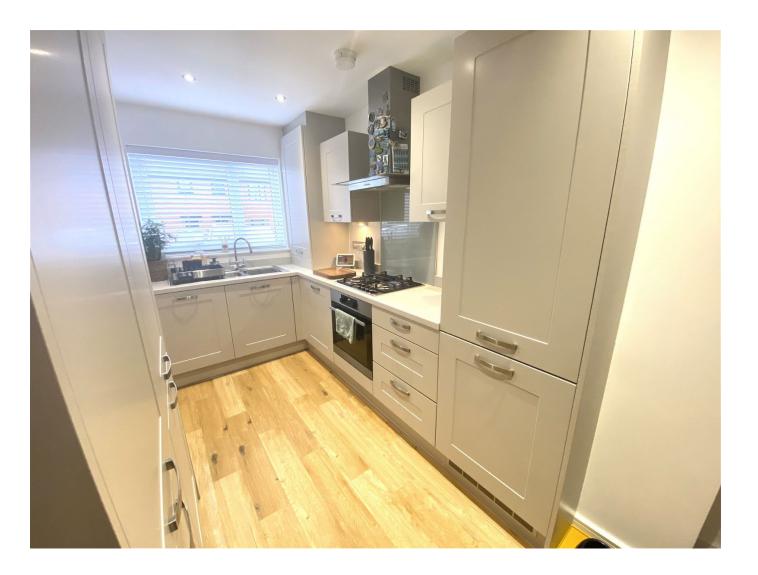

### **KITCHEN AREA**

3.4m x 2.03m (11'2" x 6'8")

Fitted with a lovely range of Dove Grey eye and base units, roll top work surfaces, 1 1/4 stainless steel sink unit with mixer taps, integrated dishwasher, integrated fridge/freezer, Karndean floor covering, spotlighting, USB sockets, cupboard housing hi spec Baxi combination boiler with additional heat recovery unit (linked to smart thermostats).