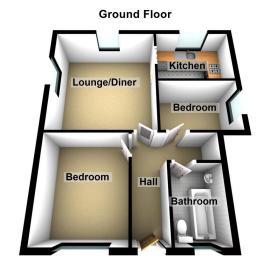

ALL. TOGETHER. BETTER. www.kirkham-property.co.uk

 Ground Floor Apartment Two Bedrooms

 Central Uppermill Location • Driveway Parking Space

Level Walking Distance To All
Own Entrance (no communal hallway)

No Onward Chain

• Energy Rating C

Located in central Uppermill within level walking distance of all village amenities is this two bedroom ground floor apartment on a sought after development. Being sold with no onward chain and with off road parking for one car which would also allow a small seating area if required.