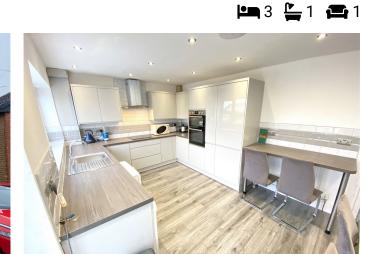

## ALL. TOGETHER. BETTER.

.

www.kirkham-property.co.uk

- Detached Family Home
- Lovely Handless Fitted Kitchen/Dining Room
- Four Piece Bathroom
- South Facing Rear Garden

- Three Bedrooms
- Elevated Location
- Excellent Condition Throughout
- EPC: C

Total area: approx. 928.6 sq. feet

WOW !! Yes it is detached so don't hang around, get booked in to view this one. Offered for sale is this delightful three bedroom detached family home located in Waterhead. Accommodation comprising: Entrance hallway, lounge and a large kitchen/dining room. To the first floor are three bedrooms and a four piece bathroom. Externally there is a south facing rear garden and a good size driveway to the front. Schools within easy reach as are motorway networks. Call us today to arrange an appointment to view this lovely home.