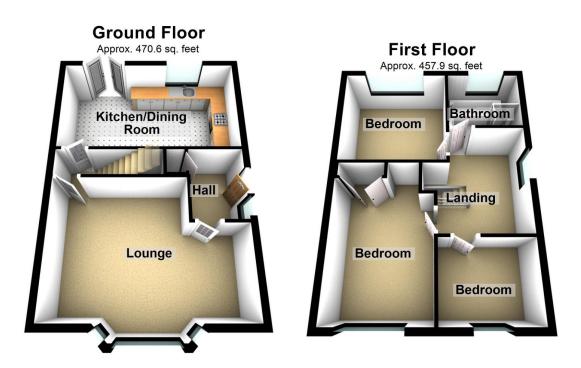

Total area: approx. 928.6 sq. feet

WOW !! Yes it is detached so don't hang around, get booked in to view this one. Offered for sale is this delightful three bedroom detached family home located in Waterhead. Accommodation comprising: Entrance hallway, lounge and a large kitchen/dining room. To the first floor are three bedrooms and a four piece bathroom. Externally there is a south facing rear garden and a good size driveway to the front. Schools within easy reach as are motorway networks. Call us today to arrange an appointment to view this lovely home.