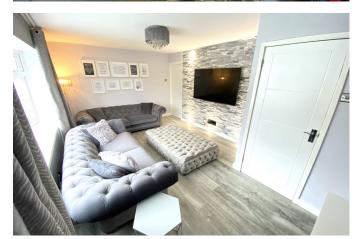

Total area: approx. 928.6 sq. feet

WOW !! Yes it is detached so don't hang around, get booked in to view this one. Offered for sale is this delightful three bedroom detached family home located in Waterhead. Accommodation comprising: Entrance hallway, lounge and a large kitchen/dining room. To the first floor are three bedrooms and a four piece bathroom. Externally there is a south facing rear garden and a good size driveway to the front. Schools within easy reach as are motorway networks. Call us today to arrange an appointment to view this lovely home.