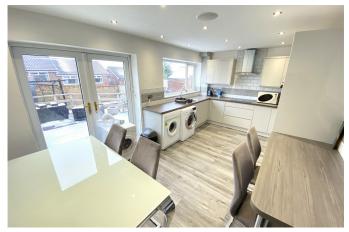

## ALL. TOGETHER. BETTER.

.

www.kirkham-property.co.uk

- Detached Family Home
- Lovely Handless Fitted Kitchen/Dining Room
- Four Piece Bathroom
- South Facing Rear Garden

- Three Bedrooms
- Elevated Location
- Excellent Condition Throughout
- EPC: C

Total area: approx. 928.6 sq. feet

WOW !! Yes it is detached so don't hang around, get booked in to view this one. Offered for sale is this delightful three bedroom detached family home located in Waterhead. Accommodation comprising: Entrance hallway, lounge and a large kitchen/dining room. To the first floor are three bedrooms and a four piece bathroom. Externally there is a south facing rear garden and a good size driveway to the front. Schools within easy reach as are motorway networks. Call us today to arrange an appointment to view this lovely home.