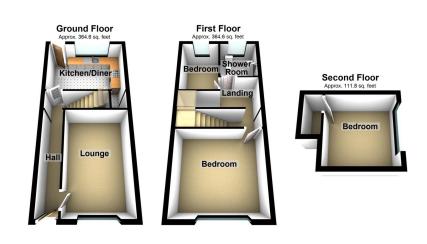

## Gordon Avenue, Clarksfield, Oldham

£149,950

Mid Terrace

- Three Bedrooms
- Well Presented Throughout
- Popular Location

Move In Ready

• Ideal FTB or Young Family

• EPC - tbc

Ideally suited to first time buyers and young and growing families is this three bedroom mid terraced property situated in the popular area of Clarksfield close to local shops, amenities, public transport links and within easy reach of Oldham town centre. Offering spacious living accommodation the property is very well presented throughout and briefly comprises of: entrance hallway, lounge and kitchen/diner to the ground floor there are two bedrooms and a family bathroom on the first floor and then a further bedroom on the second floor. Externally there is a small forecourt garden and to the rear a low maintenance yard. The property also benefits from gas central heating and double glazing.

Total area: approx. 841.0 sq. feet

509 Middleton Road, Chadderton, Oldham, OL9 9SH