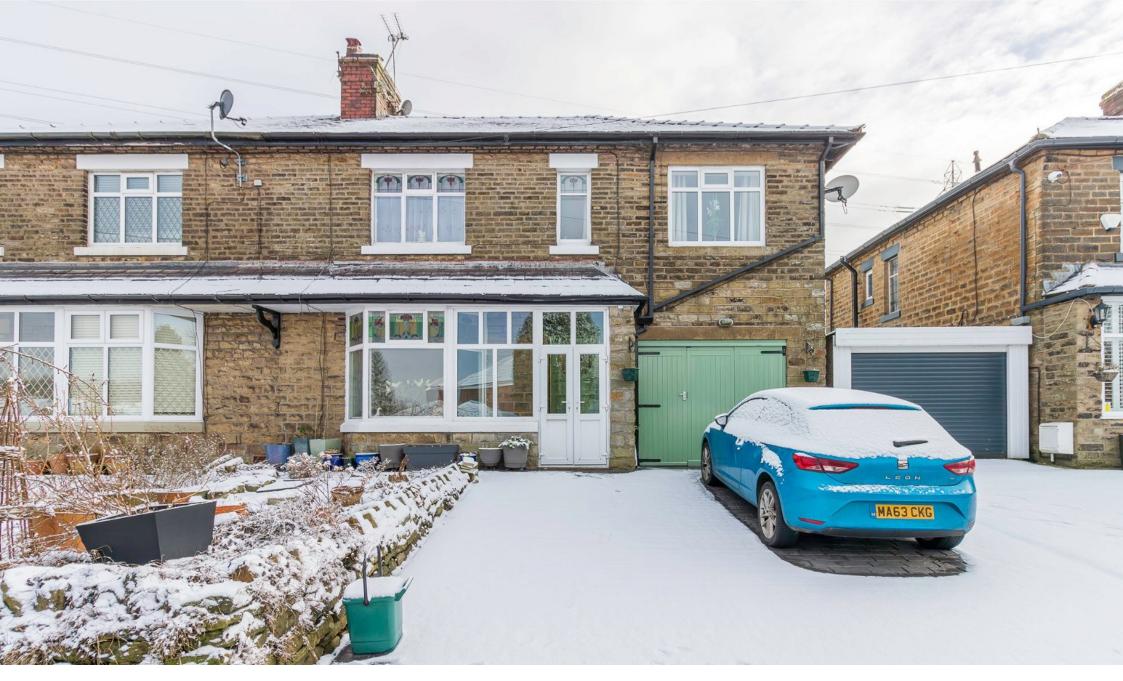

## Coverhill Road, Grotton, Saddleworth

£395,000

Stone semi detached

Four double bedrooms

• Tandem garage for two cars • Two reception rooms

Fantastic open outlook to Lydgate

• Popular residential location

• Potential for fifth bedroom if • Energy rating D required

A well proportioned stone built family home which is conveniently located for schools and transportation links is presented to the market for sale. Over 1,500 Sq.ft of living accommodation is found to three floors, with ample off street parking and a south easterly facing rear garden with open aspect and views reaching St. Annes Church in neighbouring Lydgate.