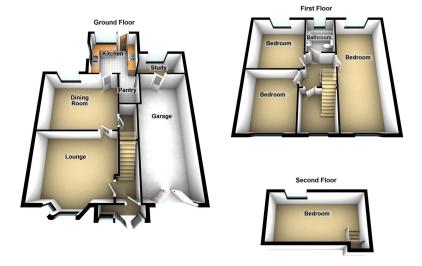

A well proportioned stone built family home which is conveniently located for schools and transportation links is presented to the market for sale. Over 1,500 Sq.ft of living accommodation is found to three floors, with ample off street parking and a south easterly facing rear garden with open aspect and views reaching St. Annes Church in neighbouring Lydgate.