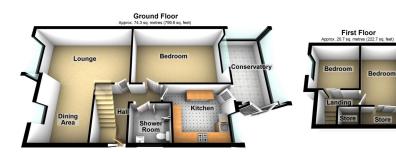

## **Carlton Way, Royton** £219,950

- Semi Detached True Bungalow
- Three Bedrooms
- Large Lounge/Dining Area
- Garage

- No Chain
- Good Size Rear Garden
- Easy Access To Bus Routes
- EPC: D

NO CHAIN. Offered for sale is this lovely three bedroom semi detached dormer bungalow located in this popular spot in Royton. Accommodation comprising: Entrance hallway, large lounge with dining area, kitchen, conservatory, large main bedroom with fitted wardrobes and a shower room. To the first floor are two double bedrooms. Externally there is a good size rear garden, garage and driveway parking. Call us today to arrange a viewing. Local bus routes within easy reach as are motorway networks.

Total area: approx. 95.0 sq. metres (1022.5 sq. feet)