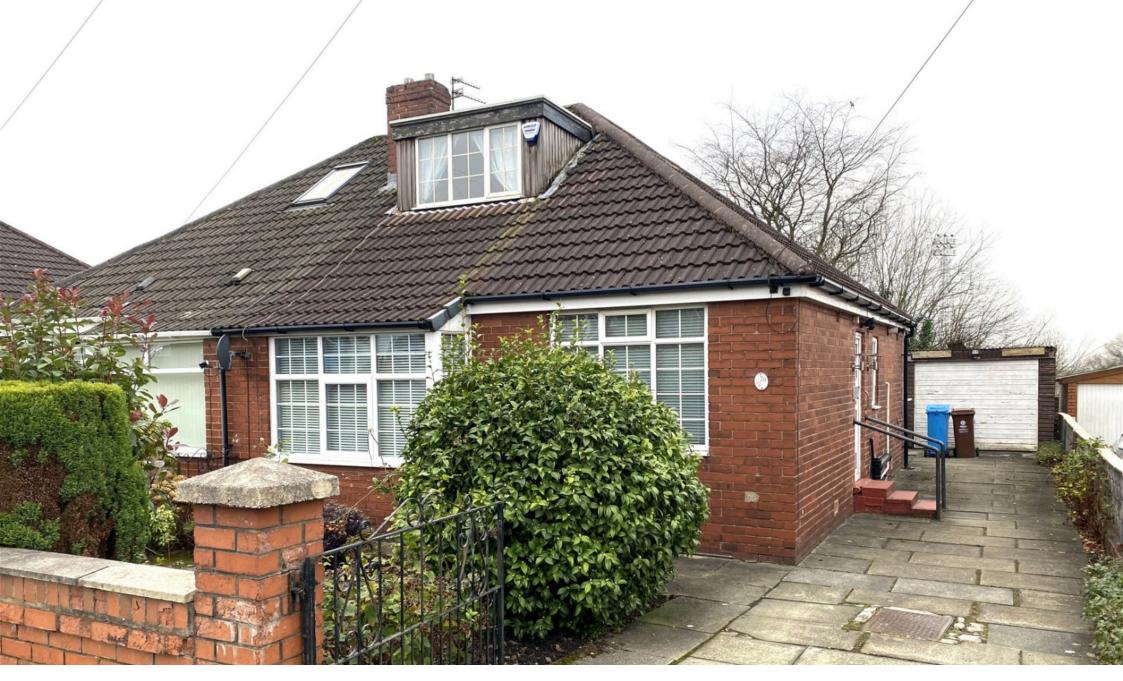

## **Carlton Way, Royton** £219,950

- Semi Detached True Bungalow
- Three Bedrooms
- Large Lounge/Dining Area
- Garage

- No Chain
- Good Size Rear Garden
- Easy Access To Bus Routes
- EPC: D

NO CHAIN. Offered for sale is this lovely three bedroom semi detached dormer bungalow located in this popular spot in Royton. Accommodation comprising: Entrance hallway, large lounge with dining area, kitchen, conservatory, large main bedroom with fitted wardrobes and a shower room. To the first floor are two double bedrooms. Externally there is a good size rear garden, garage and driveway parking. Call us today to arrange a viewing. Local bus routes within easy reach as are motorway networks.