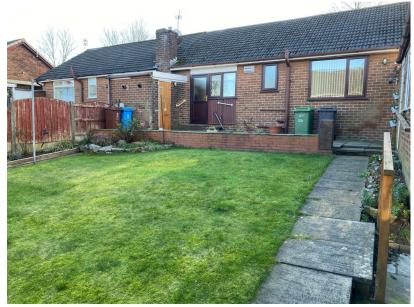

NO CHAIN - Situated on Broadway, Royton is this semi detached true bungalow. The accommodation briefly comprises entrance porch, hallway, lounge, kitchen/dining room, two bedrooms and a shower room. Off road parking is by means of a driveway for up to three vehicles and a single garage. There is a rear garden with lawn and patio area. The property is in very good condition throughout. Ideally located close to local shops and amenities at Elk Mill retail park, public transport links on Broadway and just a short drive from the North West Motorway networks. An internal inspection is recommended at the earliest convenience to avoid disappointment. Royton centre within a short walk.