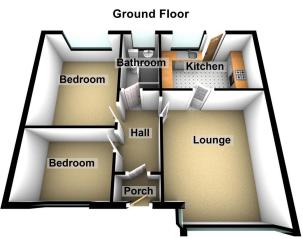

NO CHAIN - Situated on Broadway, Royton is this semi detached true bungalow. The accommodation briefly comprises entrance porch, hallway, lounge, kitchen/dining room, two bedrooms and a shower room. Off road parking is by means of a driveway for up to three vehicles and a single garage. There is a rear garden with lawn and patio area. The property is in very good condition throughout. Ideally located close to local shops and amenities at Elk Mill retail park, public transport links on Broadway and just a short drive from the North West Motorway networks. An internal inspection is recommended at the earliest convenience to avoid disappointment. Royton centre within a short walk.