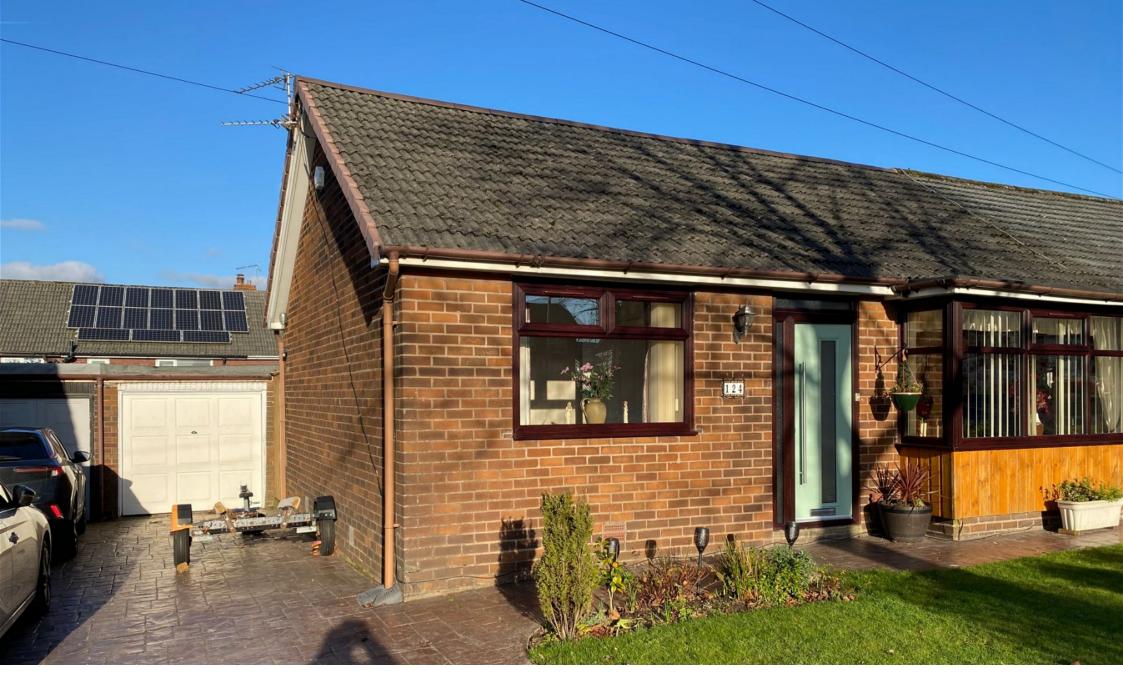

ALL. TOGETHER. BETTER. www.kirkham-property.co.uk

- No Chain
- Two Good Size Bedrooms
- Large Driveway
- uPVC Windows Throughout EPC: E

- Semi Detached True Bungalow
- Modern Updated Kitchen/ Dining Room
- Lounge With A Large Box Window

NO CHAIN - Situated on Broadway, Royton is this semi detached true bungalow. The accommodation briefly comprises entrance porch, hallway, lounge, kitchen/dining room, two bedrooms and a shower room. Off road parking is by means of a driveway for up to three vehicles and a single garage. There is a rear garden with lawn and patio area. The property is in very good condition throughout. Ideally located close to local shops and amenities at Elk Mill retail park, public transport links on Broadway and just a short drive from the North West Motorway networks. An internal inspection is recommended at the earliest convenience to avoid disappointment. Royton centre within a short walk.