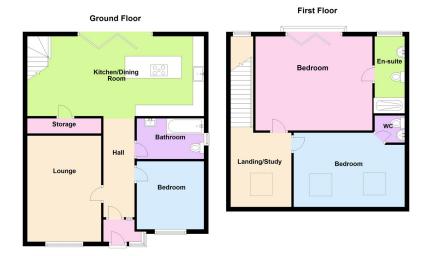

ALL. TOGETHER. BETTER. www.kirkham-property.co.uk

- Well appointed detached home
- · Three double bedrooms
- Spacious open plan kitchen/ diner
  Fantastic position on quiet cul-de-sac
- Scenic open views on offer to Quiet sought after location rear
- Close proximity to Dobcross
  Energy rating D Primary School