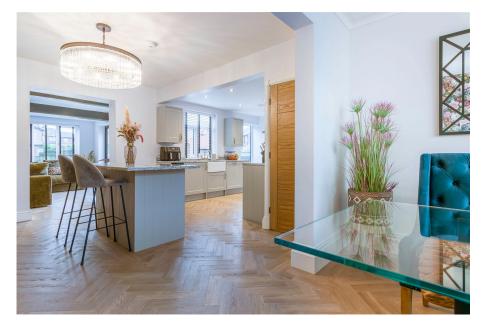

- Four double bedrooms (one En-Suite)
- Open plan modern living
- Energy rating D

Exceptionally well presented to the market is this semi detached home. A double fronted property which includes generously sized reception rooms, four double bedrooms and ample off street parking. The current owners have carried out a number of enhancements to the home which includes a full electrical rewire, new central heating system, new shaker style kitchen, master En-Suite along with replacement of the double glazing, internal & external doors and full decoration throughout.