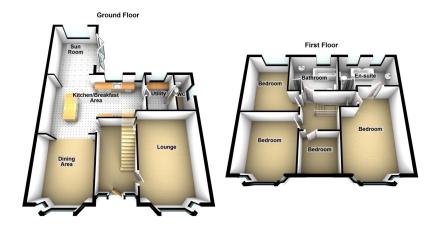

- Four double bedrooms (one En-Suite)
- Open plan modern living
- Energy rating D

Exceptionally well presented to the market is this semi detached home. A double fronted property which includes generously sized reception rooms, four double bedrooms and ample off street parking. The current owners have carried out a number of enhancements to the home which includes a full electrical rewire, new central heating system, new shaker style kitchen, master En-Suite along with replacement of the double glazing, internal & external doors and full decoration throughout.