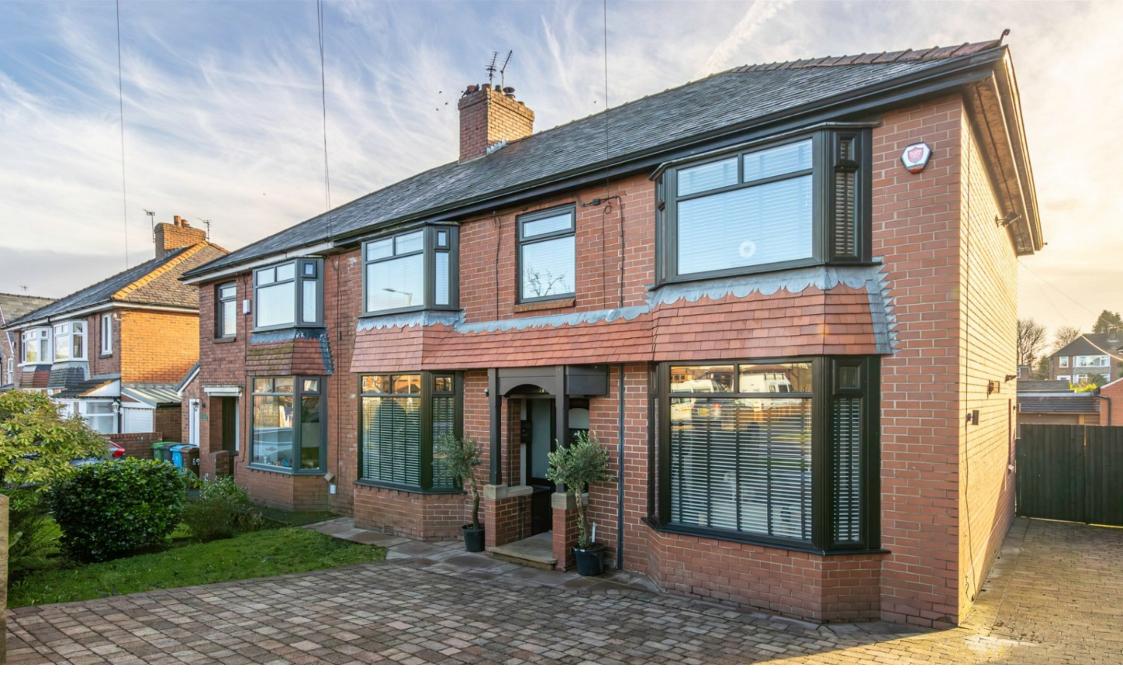

ALL. TOGETHER. BETTER. www.kirkham-property.co.uk

- Double fronted semi detached
- Immaculate presentation throughout
- Ample driveway parking and South facing rear garden two garages
- Walking distance to St. Annes Primary School

- Four double bedrooms (one En-Suite)
- Open plan modern living
- Energy rating D

Exceptionally well presented to the market is this semi detached home. A double fronted property which includes generously sized reception rooms, four double bedrooms and ample off street parking. The current owners have carried out a number of enhancements to the home which includes a full electrical rewire, new central heating system, new shaker style kitchen, master En-Suite along with replacement of the double glazing, internal & external doors and full decoration throughout.