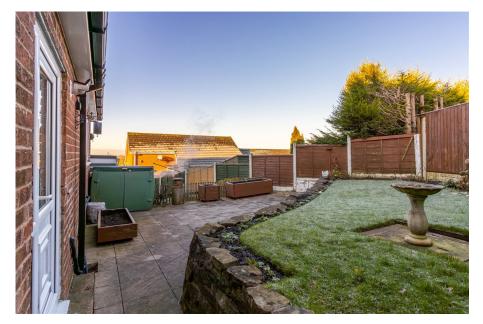

Total area: approx. 108.4 sq. metres (1167.3 sq. feet)

Providing well balanced living accommodation for a family is this extended detached home. Presented with a modern finish throughout including great kitchen/dining room and four bedrooms. Fantastic outlook reaches from Hartshead Pike to Manchester and further afield to North Wales on a clear day.