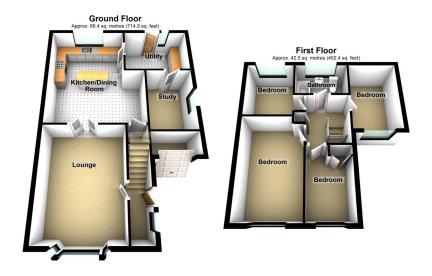

Total area: approx. 108.4 sq. metres (1167.3 sq. feet)

Providing well balanced living accommodation for a family is this extended detached home. Presented with a modern finish throughout including great kitchen/dining room and four bedrooms. Fantastic outlook reaches from Hartshead Pike to Manchester and further afield to North Wales on a clear day.