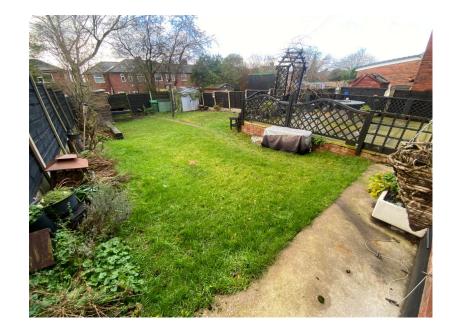

## Birch Avenue, Hollins, Oldham

£209,950

Semi Detached

- Four Bedrooms
- Two Reception Rooms
- Large Plot
- Potential To Extend
- Spacious Family Home
- Well Presented Throughout EPC tbc

Kirkham Property are delighted to offer for sale this four bedroom two reception room semi-detached property. Situated on a very large plot the property has the potential to extend even further (subject to planning) and there are already foundations laid underneath the patio (measuring approximately 15ft x 18ft). Offering spacious living throughout it will provide a superb family home for years to come and has been meticulously maintained by the current owners with a degree of works done over the past few years. Internally the property comprises of entrance hallway, downstairs wc, lounge, separate dining room and kitchen to the ground floor whilst to the first floor there are four good size bedrooms, bathroom and separate wc. Externally to the front is a lawn with a gated block paved driveway and to the rear is an enclosed large garden with lawn and patio areas offering excellent potential.