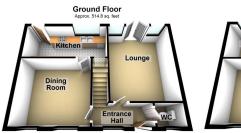

## Birch Avenue, Hollins, Oldham

£209,950

Semi Detached

- Four Bedrooms
- Two Reception Rooms
- Large Plot
- Potential To Extend
- Spacious Family Home
- Well Presented Throughout EPC tbc

Kirkham Property are delighted to offer for sale this four bedroom two reception room semi-detached property. Situated on a very large plot the property has the potential to extend even further (subject to planning) and there are already foundations laid underneath the patio (measuring approximately 15ft x 18ft). Offering spacious living throughout it will provide a superb family home for years to come and has been meticulously maintained by the current owners with a degree of works done over the past few years. Internally the property comprises of entrance hallway, downstairs wc, lounge, separate dining room and kitchen to the ground floor whilst to the first floor there are four good size bedrooms, bathroom and separate wc. Externally to the front is a lawn with a gated block paved driveway and to the rear is an enclosed large garden with lawn and patio areas offering excellent potential.

Total area: approx. 1029.6 sq. feet

509 Middleton Road, Chadderton, Oldham, OL9 9SH chadderton@kirkham-property.co.uk t: 0161 626 5688