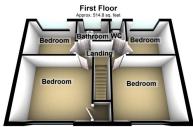

## Birch Avenue, Hollins, Oldham

£209,950

Semi Detached

- Four Bedrooms
- Two Reception Rooms
- Large Plot
- Potential To Extend
- Spacious Family Home
- Well Presented Throughout EPC tbc

Kirkham Property are delighted to offer for sale this four bedroom two reception room semi-detached property. Situated on a very large plot the property has the potential to extend even further (subject to planning) and there are already foundations laid underneath the patio (measuring approximately 15ft x 18ft). Offering spacious living throughout it will provide a superb family home for years to come and has been meticulously maintained by the current owners with a degree of works done over the past few years. Internally the property comprises of entrance hallway, downstairs wc, lounge, separate dining room and kitchen to the ground floor whilst to the first floor there are four good size bedrooms, bathroom and separate wc. Externally to the front is a lawn with a gated block paved driveway and to the rear is an enclosed large garden with lawn and patio areas offering excellent potential.

Total area: approx. 1029.6 sq. feet

509 Middleton Road, Chadderton, Oldham, OL9 9SH chadderton@kirkham-property.co.uk t: 0161 626 5688