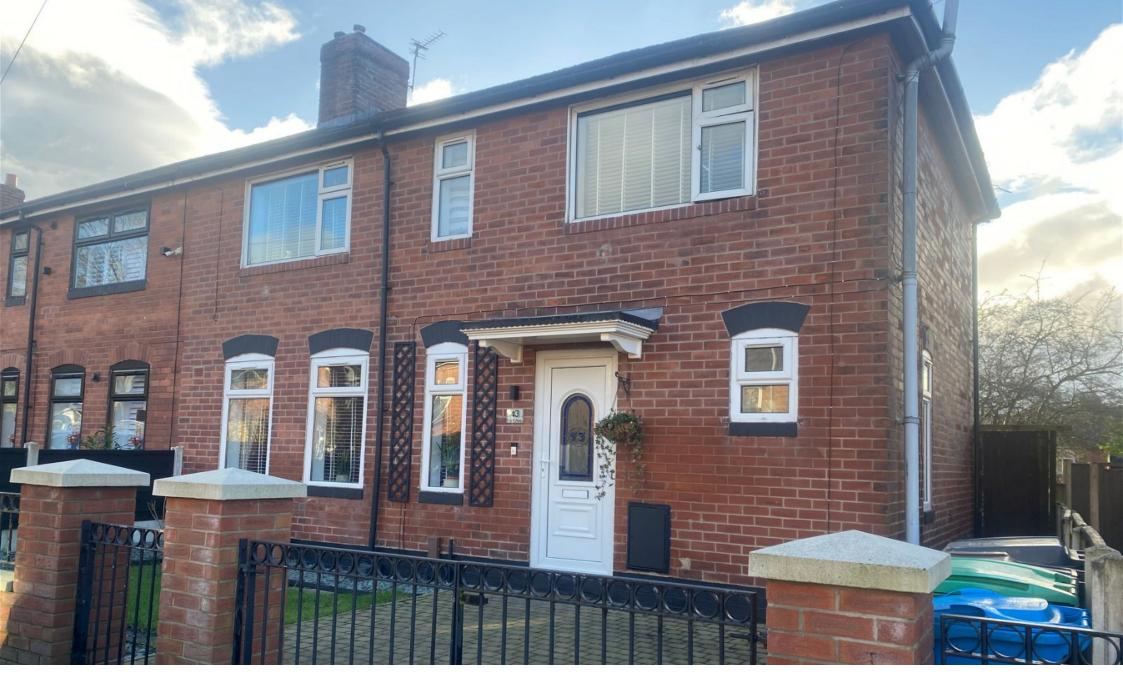

## Birch Avenue, Hollins, Oldham

£209,950

Semi Detached

- Four Bedrooms
- Two Reception Rooms
- Large Plot
- Potential To Extend
- Spacious Family Home
- Well Presented Throughout EPC tbc

Kirkham Property are delighted to offer for sale this four bedroom two reception room semi-detached property. Situated on a very large plot the property has the potential to extend even further (subject to planning) and there are already foundations laid underneath the patio (measuring approximately 15ft x 18ft). Offering spacious living throughout it will provide a superb family home for years to come and has been meticulously maintained by the current owners with a degree of works done over the past few years. Internally the property comprises of entrance hallway, downstairs wc, lounge, separate dining room and kitchen to the ground floor whilst to the first floor there are four good size bedrooms, bathroom and separate wc. Externally to the front is a lawn with a gated block paved driveway and to the rear is an enclosed large garden with lawn and patio areas offering excellent potential.