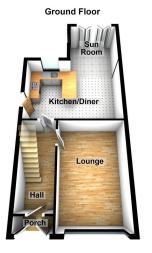

ALL. TOGETHER. BETTER. www.kirkham-property.co.uk

- Semi Detached House
- Three Bedrooms
- Modern Kitchen/Diner With Sun Room
- Driveway & Garage Parking
- Sought After Residential Location
- Walking Distance To St Chad's Primary
- Well Landscaped Rear Garden
- Energy Rating C

Located within a sought after residential part of Uppermill is this semi detached house. Offering three bedrooms, well landscaped garden spaces and just a short walk to St. Chad's C of E Primary School make this the ideal home for a growing family.