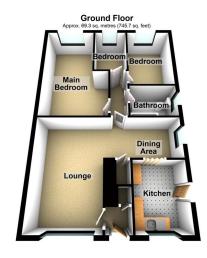

## Offers In Region Of £170,000

**4**3 **4**1 **4**1

True Bungalow
Three Bedrooms

Two Reception Rooms
In Need Of Modernsation

Great Location
Close To Royton Center

• Open To Offers • EPC: D

NO CHAIN. Offered for sale is this three bedroom semi detached true bungalow in need of updating. Located in this popular spot close to Shaw and Royton and local bus routes. Plenty of scope for improvement. Accommodation comprising: Entrance hallway, large lounge/dining area, kitchen, two double bedrooms and a single bedroom, bathroom. Externally there is a rear garden, garage and driveway parking. Call us today to arrange a viewing.

Total area: approx. 69.3 sq. metres (745.7 sq. feet)

Chadderton Office 509 Middleton Road, Chadderton, Oldham, OL9 9SH